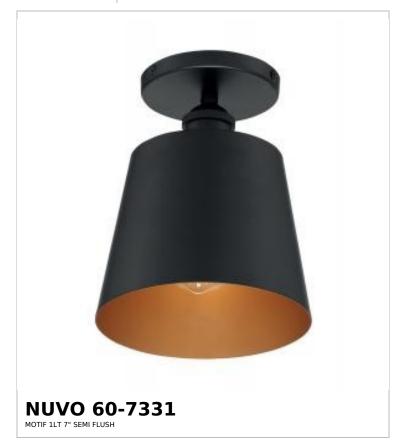

## SATCO NUVO

Project Name

ocation Prepared By

Notes

w1 05-12-2025 02:43

| General                   |                      |  |
|---------------------------|----------------------|--|
| Status                    | Active               |  |
| Collection                | Motif                |  |
| Finish                    | Black / Gold Accents |  |
| Style                     | Transitional         |  |
| Number of Lamps           | 1                    |  |
| Height (in.)              | 9                    |  |
| Width (in.)               | 7.25                 |  |
| Indoor or Outdoor Fixture | Indoor               |  |