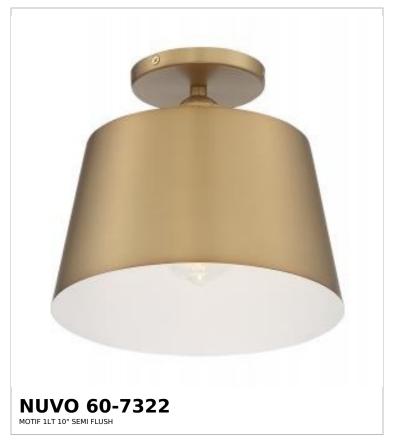

## SATCO NUVO

Project Name

ocation Prepared By

Notes

w] 05-12-2025 02:43

| General                   |                               |  |
|---------------------------|-------------------------------|--|
| Status                    | Active                        |  |
| Collection                | Motif                         |  |
| Finish                    | Brushed Brass / White Accents |  |
| Style                     | Transitional                  |  |
| Number of Lamps           | 1                             |  |
| Height (in.)              | 9                             |  |
| Width (in.)               | 10                            |  |
| Indoor or Outdoor Fixture | Indoor                        |  |

| Base               | Medium                                                                             |
|--------------------|------------------------------------------------------------------------------------|
| Bulb Type          | Lamp Dependent                                                                     |
| Max Wattage        | 100W                                                                               |
| Voltage            | 120V                                                                               |
| Bulb Included      | No                                                                                 |
| Dimmable           | Lamp Dependent                                                                     |
| Dimming Note       | Dimming requirements and compatible dimmers are dependent on the light bulb(s used |
| Glass Description  | Not Applicable                                                                     |
| Fabric Description | Brass/White                                                                        |
| Weight (lb.)       | 6.7                                                                                |
| Sloped Ceiling     | No                                                                                 |
| Fixture Type       | Semi Flush                                                                         |
| Fixture Material   | Steel                                                                              |