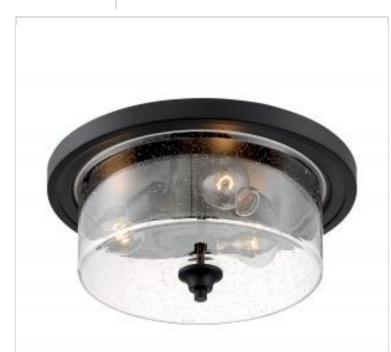

## NUVO 60-7291 BRANSEL 3 LIGHT FLUSH MOUNT

Notes

| Status                              | Active                                                                                    |
|-------------------------------------|-------------------------------------------------------------------------------------------|
| Collection                          | Bransel                                                                                   |
| Finish                              | Matte Black                                                                               |
| Style                               | Transitional                                                                              |
| Number of Lamps                     | 3                                                                                         |
| Height (in.)                        | 6.75                                                                                      |
| Width (in.)                         | 15                                                                                        |
| Indoor or Outdoor Fixture           | Indoor                                                                                    |
| Specifications                      |                                                                                           |
| Base                                | Medium                                                                                    |
| Bulb Type                           | Lamp Dependent                                                                            |
| Max Wattage                         | 60W                                                                                       |
| Voltage                             | 120V                                                                                      |
| Bulb Included                       | No                                                                                        |
| Dimmable                            | Lamp Dependent                                                                            |
| Dimming Note                        | Dimming requirements and compatible<br>dimmers are dependent on the light bulb(s)<br>used |
| Glass Description                   | Clear Seeded                                                                              |
|                                     |                                                                                           |
| Weight (lb.)                        | 7.06                                                                                      |
| Sloped Ceiling                      | No                                                                                        |
| Fixture Type                        | Flush Mount                                                                               |
| Fixture Material                    | Steel / Glass                                                                             |
| Dimensions                          |                                                                                           |
| Back Plate or Canopy Height (in.)   | 1.18                                                                                      |
| Back Plate or Canopy Diameter (in.) | 14.96                                                                                     |
| Wire Quantity                       | 1                                                                                         |
| Compliance                          |                                                                                           |
| Safety Listing                      | cULus - Certified                                                                         |
| Location Rating                     | Damp                                                                                      |
| UL Application                      | Ceiling                                                                                   |
| ENERGY STAR                         | Νο                                                                                        |
| DLC Approved                        | No                                                                                        |
| California Status                   | Lawful for sale in California                                                             |
| Title 20 / 24 Status                | Lawful for sale                                                                           |
| California Prop 65                  | Lead                                                                                      |
| Additional Information              |                                                                                           |
| Additional Information              | Light Direction-Multiple Directions                                                       |
|                                     | 1 Year Limited - Fixtures                                                                 |