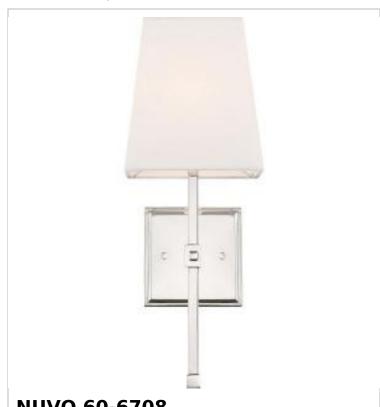

## SATCO NUVO

Project Name

Prepared By

NUVO 60-6708 HIGHLINE 1 LIGHT VANITY

Notes

| General                           |                                                                                                            |
|-----------------------------------|------------------------------------------------------------------------------------------------------------|
| Status                            | Active                                                                                                     |
| Collection                        | Highline                                                                                                   |
| Finish                            | Polished Nickel / White Fabric                                                                             |
| Style                             | Traditional                                                                                                |
| Number of Lamps                   | 1                                                                                                          |
| Height (in.)                      | 16                                                                                                         |
| Width (in.)                       | 6                                                                                                          |
| Extension (in.)                   | 7.25                                                                                                       |
| Indoor or Outdoor Fixture         | Indoor                                                                                                     |
| Specifications                    |                                                                                                            |
| Base                              | Candelabra                                                                                                 |
| Bulb Type                         | Lamp Dependent                                                                                             |
| Max Wattage                       | 60W                                                                                                        |
| Voltage                           | 120V                                                                                                       |
| Bulb Included                     | No                                                                                                         |
| Dimmable                          | Lamp Dependent                                                                                             |
| Dimming Note                      | Dimming requirements and compatible<br>dimmers are dependent on the light bulb(s)<br>used                  |
| Weight (lb.)                      | 2.44                                                                                                       |
| Up/Down Installation              | Up                                                                                                         |
| Fixture Type                      | Vanity                                                                                                     |
| Fixture Material                  | Steel                                                                                                      |
| Dimensions                        |                                                                                                            |
| Back Plate or Canopy Width (in.)  | 4.5                                                                                                        |
| Back Plate or Canopy Height (in.) | 4.5                                                                                                        |
| Top to Outlet                     | 10                                                                                                         |
| Compliance                        |                                                                                                            |
| Safety Listing                    | cULus                                                                                                      |
| Location Rating                   | Damp                                                                                                       |
| UL Application                    | Wall                                                                                                       |
| ENERGY STAR                       | No                                                                                                         |
| DLC Approved                      | No                                                                                                         |
| ADA Compliant                     | No                                                                                                         |
| California Status                 | Lawful for sale in California                                                                              |
| Title 20 / 24 Status              | Lawful for sale                                                                                            |
| California Prop 65                | Lead                                                                                                       |
| RoHS Compliant                    | Yes                                                                                                        |
| Additional Information            |                                                                                                            |
| Specification Note                | Shade is square at top and bottom. Top of<br>shade is 4.5x4.5 and bottom is 6x6. Height o<br>shade is 6.75 |
| Warranty                          | 1 Year Limited - Fixtures                                                                                  |