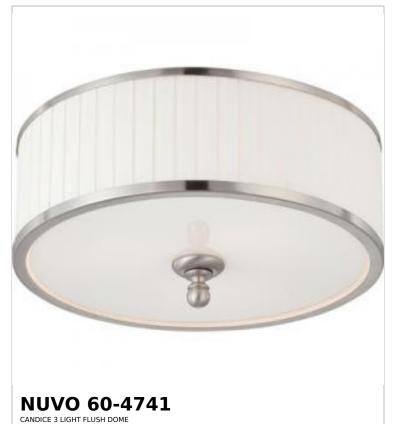

## SATCO NUVO

Project Name

ocation Prepared By

Notes

www] 04-23-2025 00:25:

| General                   |                |
|---------------------------|----------------|
| Status                    | Active         |
| Collection                | Candice        |
| Finish                    | Brushed Nickel |
| Style                     | Contemporary   |
| Number of Lamps           | 3              |
| Height (in.)              | 7.5            |
| Width (in.)               | 15             |
| Indoor or Outdoor Fixture | Indoor         |