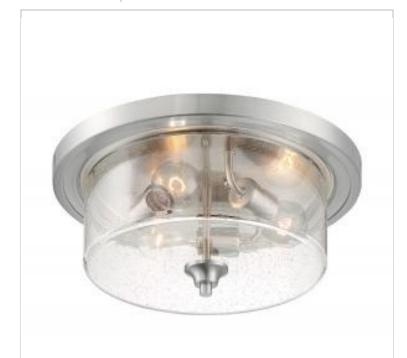

## SATCO NUVO

Project Name

ocation Prepared By

**NUVO 60-7191** 

BRANSEL 3 LIGHT FLUSH MOUNT

Notes

ww1 04-23-2025 00:25

| General                   |                |  |
|---------------------------|----------------|--|
| Status                    | Active         |  |
| Collection                | Bransel        |  |
| Finish                    | Brushed Nickel |  |
| Style                     | Transitional   |  |
| Number of Lamps           | 3              |  |
| Height (in.)              | 6.75           |  |
| Width (in.)               | 15             |  |
| Indoor or Outdoor Fixture | Indoor         |  |

| Specifications    |                                                                                     |
|-------------------|-------------------------------------------------------------------------------------|
| Base              | Medium                                                                              |
| Bulb Type         | Lamp Dependent                                                                      |
| Max Wattage       | 60W                                                                                 |
| Voltage           | 120V                                                                                |
| Bulb Included     | No                                                                                  |
| Dimmable          | Lamp Dependent                                                                      |
| Dimming Note      | Dimming requirements and compatible dimmers are dependent on the light bulb(s) used |
| Glass Description | Clear Seeded                                                                        |
| Weight (lb.)      | 7.06                                                                                |
| Sloped Ceiling    | No                                                                                  |
| Fixture Type      | Flush Mount                                                                         |
| Fixture Material  | Steel / Glass                                                                       |