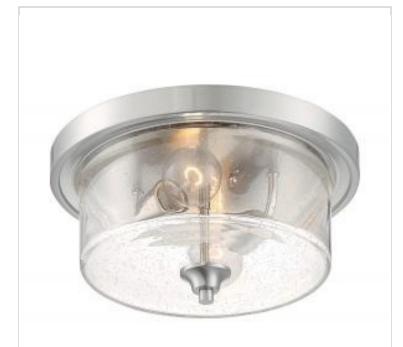

## SATCO NUVO

Project Name

ocation Prepared By

**NUVO 60-7190** 

BRANSEL 2 LIGHT FLUSH MOUNT

Notes

ww1 04-23-2025 00:25

| General                   |                |
|---------------------------|----------------|
| Status                    | Active         |
| Collection                | Bransel        |
| Finish                    | Brushed Nickel |
| Style                     | Transitional   |
| Number of Lamps           | 2              |
| Height (in.)              | 6.25           |
| Width (in.)               | 12.88          |
| Indoor or Outdoor Fixture | Indoor         |

| Specifications    |                                                                                     |
|-------------------|-------------------------------------------------------------------------------------|
| Base              | Medium                                                                              |
| Bulb Type         | Lamp Dependent                                                                      |
| Max Wattage       | 60W                                                                                 |
| Voltage           | 120V                                                                                |
| Bulb Included     | No                                                                                  |
| Dimmable          | Lamp Dependent                                                                      |
| Dimming Note      | Dimming requirements and compatible dimmers are dependent on the light bulb(s) used |
| Glass Description | Clear Seeded                                                                        |
| Weight (lb.)      | 6.6                                                                                 |
| Sloped Ceiling    | No                                                                                  |
| Fixture Type      | Flush Mount                                                                         |
| Fixture Material  | Steel / Glass                                                                       |