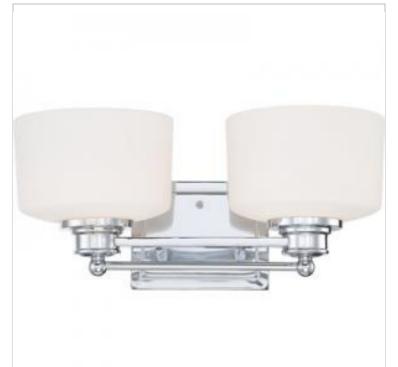

## SATCO NUVO

Project Name

ocation Prepared By

**NUVO 60-4582** 

SOHO 2 LIGHT VANITY

Notes

w1 05-05-2025 00:02

| General                   |                 |  |
|---------------------------|-----------------|--|
| Status                    | Active          |  |
| Collection                | Soho            |  |
| Finish                    | Polished Chrome |  |
| Style                     | Contemporary    |  |
| Number of Lamps           | 2               |  |
| Height (in.)              | 7.25            |  |
| Width (in.)               | 16              |  |
| Extension (in.)           | 8               |  |
| Indoor or Outdoor Fixture | Indoor          |  |