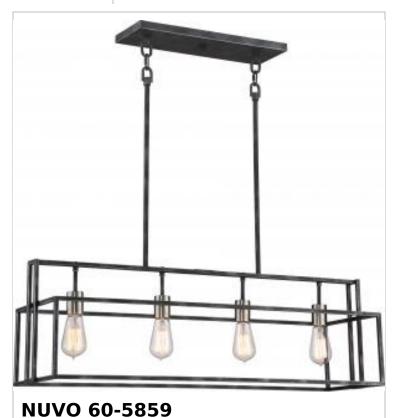

## SATCO NUVO

Project Name

ocation Prepared By

LAKE 4 LIGHT ISLAND PENDANT

DAKE 4 EIGHT ISBAND I ENDANT

Notes

| Status                    | Active                              |
|---------------------------|-------------------------------------|
| Collection                | Lake                                |
| Finish                    | Iron Black / Brushed Nickel Accents |
| Style                     | Contemporary                        |
| Number of Lamps           | 4                                   |
| Height (in.)              | 11.25                               |
| Width (in.)               | 10                                  |
| Length (in.)              | 36                                  |
| Indoor or Outdoor Fixture | Indoor                              |

| Specifications   |                                                                                     |
|------------------|-------------------------------------------------------------------------------------|
| Base             | Medium                                                                              |
| Bulb Type        | Incandescent                                                                        |
| Max Wattage      | 60W                                                                                 |
| Voltage          | 120V                                                                                |
| Bulb Included    | Yes                                                                                 |
| Dimmable         | Lamp Dependent                                                                      |
| Dimming Note     | Dimming requirements and compatible dimmers are dependent on the light bulb(s) used |
| Replacement Bulb | S2423                                                                               |
| Weight (lb.)     | 13.79                                                                               |
| Sloped Ceiling   | Yes                                                                                 |
| Fixture Type     | Island Pendant                                                                      |
| Fixture Material | Glass / Metal                                                                       |

| Dimensions                        |        |
|-----------------------------------|--------|
| Back Plate or Canopy Length (in.) | 16.75  |
| Back Plate or Canopy Width (in.)  | 5.88   |
| Back Plate or Canopy Height (in.) | 0.75   |
| Stem Length                       | 36 in. |