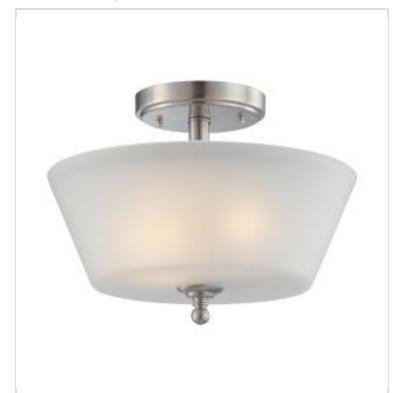

## SATCO NUVO

Project Name

ocation Prepared By

Notes

**NUVO 60-4151** 

SURREY 3 LIGHT SEMI-FLUSH

www] 04-30-2025 00:43::

| General                   |                |  |
|---------------------------|----------------|--|
| Status                    | Active         |  |
| Collection                | Surrey         |  |
| Finish                    | Brushed Nickel |  |
| Style                     | Contemporary   |  |
| Number of Lamps           | 3              |  |
| Height (in.)              | 10             |  |
| Width (in.)               | 13             |  |
| Indoor or Outdoor Fixture | Indoor         |  |

| Base              | Medium                                                                             |
|-------------------|------------------------------------------------------------------------------------|
| Bulb Type         | Lamp Dependent                                                                     |
| Max Wattage       | 60W                                                                                |
| Voltage           | 120V                                                                               |
| Bulb Included     | No                                                                                 |
| Dimmable          | Lamp Dependent                                                                     |
| Dimming Note      | Dimming requirements and compatible dimmers are dependent on the light bulb(s used |
| Glass Description | Frost                                                                              |
| Weight (lb.)      | 7.63                                                                               |
| Sloped Ceiling    | Yes with Pendant Conv Kit                                                          |
| Fixture Type      | Semi Flush                                                                         |
| Fixture Material  | Steel                                                                              |