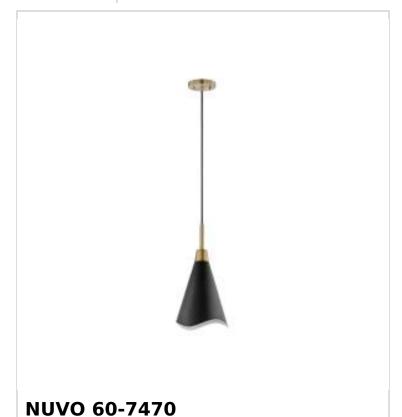

Project Name

ocation Prepared By

Notes

TANGO 1 LIGHT SMALL PENDANT

ww] 04-30-2025 00:43

| General                   |                               |  |
|---------------------------|-------------------------------|--|
| Status                    | Active                        |  |
| Collection                | Tango                         |  |
| Finish                    | Matte Black / Burnished Brass |  |
| Style                     | Mid-Century Modern            |  |
| Number of Lamps           | 1                             |  |
| Height (in.)              | 16                            |  |
| Width (in.)               | 7.875                         |  |
| Indoor or Outdoor Fixture | Indoor                        |  |