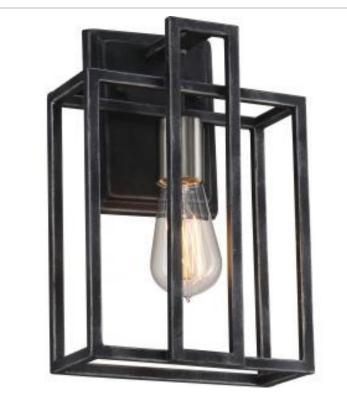

## SATCO' NUVO

Project Name

Prepared By

NUVO 60-5856 LAKE 1 LIGHT WALL SCONCE

Notes

| Status                            | Active                                                                                    |
|-----------------------------------|-------------------------------------------------------------------------------------------|
| Collection                        | Lake                                                                                      |
| Finish                            | Iron Black / Brushed Nickel Accents                                                       |
| Style                             | Contemporary                                                                              |
| Number of Lamps                   | 1                                                                                         |
| Height (in.)                      | 12                                                                                        |
| Width (in.)                       | 8                                                                                         |
| Extension (in.)                   | 4.5                                                                                       |
| Indoor or Outdoor Fixture         | Indoor                                                                                    |
| Specifications                    |                                                                                           |
| Base                              | Medium                                                                                    |
| Bulb Type                         | Incandescent                                                                              |
| Max Wattage                       | 60W                                                                                       |
| Voltage                           | 120V                                                                                      |
| Bulb Included                     | Yes                                                                                       |
| Dimmable                          | Lamp Dependent                                                                            |
| Dimming Note                      | Dimming requirements and compatible<br>dimmers are dependent on the light bulb(s)<br>used |
| Replacement Bulb                  | 52423                                                                                     |
| Weight (lb.)                      | 3.22                                                                                      |
| Up/Down Installation              | Universal                                                                                 |
| Fixture Type                      | Sconce                                                                                    |
| Fixture Material                  | Glass / Metal                                                                             |
| Dimensions                        |                                                                                           |
| Back Plate or Canopy Width (in.)  | 4.72                                                                                      |
| Back Plate or Canopy Height (in.) | 6.3                                                                                       |
| Compliance                        |                                                                                           |
| Safety Listing                    | cETLus                                                                                    |
| Location Rating                   | Damp                                                                                      |
| ENERGY STAR                       | No                                                                                        |
| DLC Approved                      | No                                                                                        |
| ADA Compliant                     | No                                                                                        |
| California Status                 | Lawful for sale in California                                                             |
| Title 20 / 24 Status              | Lawful for sale                                                                           |
| California Prop 65                | Lead                                                                                      |
| RoHS Compliant                    | Yes                                                                                       |
| Additional Information            |                                                                                           |
| Includes                          | (1) 60W Incandescent Lamp                                                                 |
| Warranty                          | 1 Year                                                                                    |