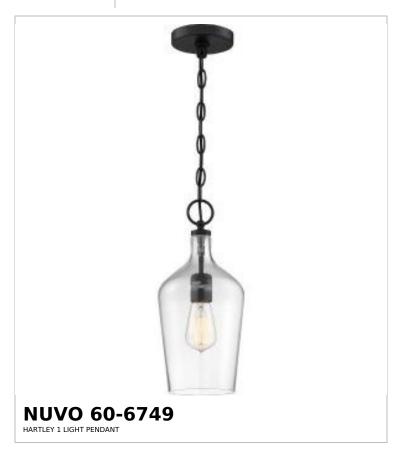

## SATCO NUVO

Project Name

ocation Prepared By

Notes

vw1 04-28-2025 01:38:58

| General                   |                           |  |
|---------------------------|---------------------------|--|
| Status                    | Active                    |  |
| Collection                | Hartley                   |  |
| Finish                    | Matte Black / Clear Glass |  |
| Style                     | Transitional              |  |
| Number of Lamps           | 1                         |  |
| Height (in.)              | 14.38                     |  |
| Width (in.)               | 6.5                       |  |
| Indoor or Outdoor Fixture | Indoor                    |  |

| Specifications     |                                                                                     |  |
|--------------------|-------------------------------------------------------------------------------------|--|
| Base               | Medium                                                                              |  |
| Bulb Type          | Lamp Dependent                                                                      |  |
| Max Wattage        | 100W                                                                                |  |
| Voltage            | 120V                                                                                |  |
| Bulb Included      | No                                                                                  |  |
| Dimmable           | Lamp Dependent                                                                      |  |
| Dimming Note       | Dimming requirements and compatible dimmers are dependent on the light bulb(s) used |  |
| Glass Description  | Clear Glass                                                                         |  |
| Fabric Description | Clear                                                                               |  |
| Weight (lb.)       | 3.87                                                                                |  |
| Sloped Ceiling     | Yes                                                                                 |  |
| Fixture Type       | Pendant                                                                             |  |
| Fixture Material   | Steel                                                                               |  |

| Dimensions                          |        |
|-------------------------------------|--------|
| Back Plate or Canopy Height (in.)   | 0.79   |
| Back Plate or Canopy Diameter (in.) | 4.72   |
| Chain Length                        | 48 in. |