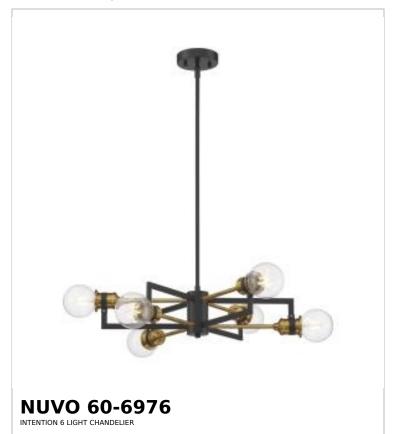

## SATCO NUVO

Project Name

ocation Prepared By

Notes

wwl 04-16-2025 01:56:3

| Status                    | Active             |  |
|---------------------------|--------------------|--|
| Collection                | Intention          |  |
| Finish                    | Warm Brass / Black |  |
| Style                     | Contemporary       |  |
| Number of Lamps           | 6                  |  |
| Height (in.)              | 6                  |  |
| Width (in.)               | 23.5               |  |
| Length (in.)              | 23.5               |  |
| Indoor or Outdoor Fixture | Indoor             |  |