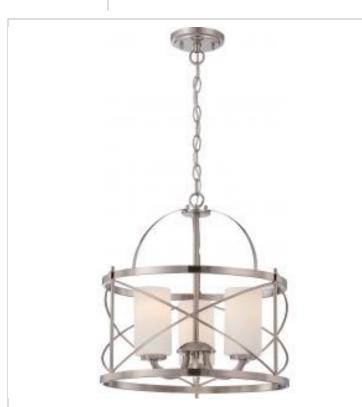

## NUVO 60-5333 GINGER - 3 LT PENDANT

-----

Notes

| General                             |                                                                                           |
|-------------------------------------|-------------------------------------------------------------------------------------------|
| Status                              | Active                                                                                    |
| Collection                          | Ginger                                                                                    |
| Finish                              | Brushed Nickel                                                                            |
| Style                               | Traditional                                                                               |
| Number of Lamps                     | 3                                                                                         |
| Height (in.)                        | 17                                                                                        |
| Width (in.)                         | 16                                                                                        |
| Indoor or Outdoor Fixture           | Indoor                                                                                    |
| Specifications                      |                                                                                           |
| Base                                | Medium                                                                                    |
| Bulb Type                           | Lamp Dependent                                                                            |
| Max Wattage                         | 100W                                                                                      |
| Voltage                             | 120V                                                                                      |
| Bulb Included                       | No                                                                                        |
| Dimmable                            | Lamp Dependent                                                                            |
| Dimming Note                        | Dimming requirements and compatible<br>dimmers are dependent on the light bulb(s)<br>used |
| Glass Description                   | Opal                                                                                      |
| Fabric Description                  | Etched Opal                                                                               |
| Weight (lb.)                        | 12.04                                                                                     |
| Sloped Ceiling                      | Yes                                                                                       |
| Fixture Type                        | Pendant                                                                                   |
| Fixture Material                    | Glass / Metal                                                                             |
| Dimensions                          |                                                                                           |
| Back Plate or Canopy Height (in.)   | 0.79                                                                                      |
| Back Plate or Canopy Diameter (in.) | 4.72                                                                                      |
| Chain Length                        | 48 in.                                                                                    |
| Compliance                          |                                                                                           |
| Safety Listing                      | cULus                                                                                     |
| Location Rating                     | Dry                                                                                       |
| UL Application                      | Ceiling                                                                                   |
| ENERGY STAR                         | No                                                                                        |
| DLC Approved                        | No                                                                                        |
| California Status                   | Lawful for sale in California                                                             |
| Title 20 / 24 Status                | Lawful for sale                                                                           |
| California Prop 65                  | Lead                                                                                      |
| RoHS Compliant                      | Yes                                                                                       |
| Additional Information              |                                                                                           |
| Includes                            | (1) 48 Inch Chain; (1) 12 Foot Wire                                                       |
| Warranty                            | 1 Year Limited - Fixtures                                                                 |
|                                     |                                                                                           |