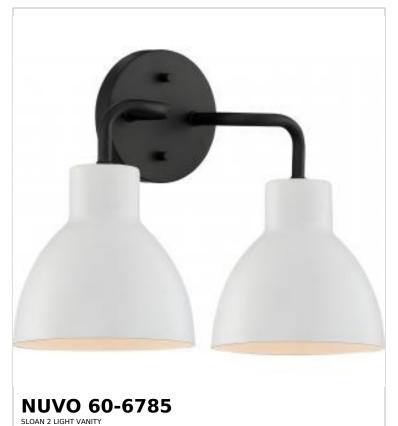

## SATCO NUVO

Project Name

ocation Prepared By

Notes

vw1 04-16-2025 01:5

| Status                    | Active                    |
|---------------------------|---------------------------|
| Collection                | Sloan                     |
| Finish                    | Matte Black / Matte White |
| Style                     | Contemporary              |
| Number of Lamps           | 2                         |
| Height (in.)              | 10.38                     |
| Width (in.)               | 13.75                     |
| Extension (in.)           | 6.63                      |
| Indoor or Outdoor Fixture | Indoor                    |