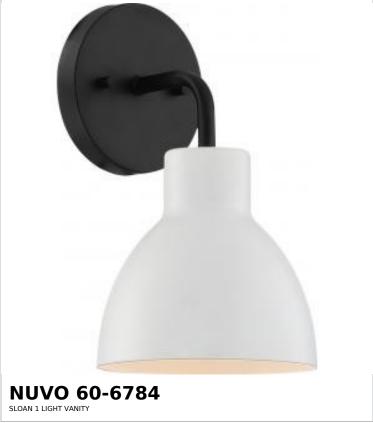

## SATCO NUVO

Project Name

ocation.

Prepared By

Notes

rww] 04-16-2025 01:5

| Status                    | Active                    |
|---------------------------|---------------------------|
| Collection                | Sloan                     |
| Finish                    | Matte Black / Matte White |
| Style                     | Contemporary              |
| Number of Lamps           | 1                         |
| Height (in.)              | 10.38                     |
| Width (in.)               | 5.88                      |
| Extension (in.)           | 6.63                      |
| Indoor or Outdoor Fixture | Indoor                    |