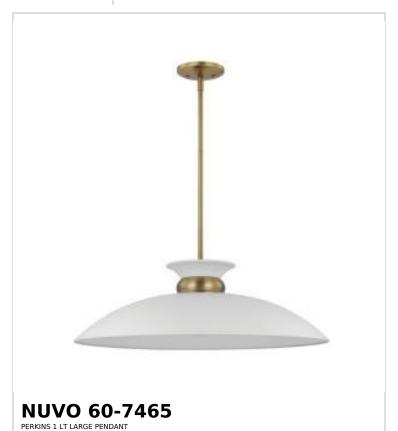

## SATCO NUVO

Project Name

Location Prepared By

Notes

ww1 04-16-2025 01:56:3

| General                   |                               |  |
|---------------------------|-------------------------------|--|
| Status                    | Active                        |  |
| Collection                | Perkins                       |  |
| Finish                    | Matte White / Burnished Brass |  |
| Style                     | Retro Modern                  |  |
| Number of Lamps           | 1                             |  |
| Height (in.)              | 7.5                           |  |
| Width (in.)               | 24                            |  |
| Indoor or Outdoor Fixture | Indoor                        |  |

| Base             | Medium                                                                             |
|------------------|------------------------------------------------------------------------------------|
| Bulb Type        | Lamp Dependent                                                                     |
| Max Wattage      | 100W                                                                               |
| Voltage          | 120V                                                                               |
| Bulb Included    | No                                                                                 |
| Dimmable         | Lamp Dependent                                                                     |
| Dimming Note     | Dimming requirements and compatible dimmers are dependent on the light bulb(s used |
| Weight (lb.)     | 9.62                                                                               |
| Sloped Ceiling   | Yes 90 degree canopy incl                                                          |
| Fixture Type     | Pendant                                                                            |
| Fixture Material | Steel                                                                              |

| Dimensions                          |        |
|-------------------------------------|--------|
| Back Plate or Canopy Height (in.)   | 0.875  |
| Back Plate or Canopy Diameter (in.) | 4.875  |
| Stem Length                         | 36 in. |