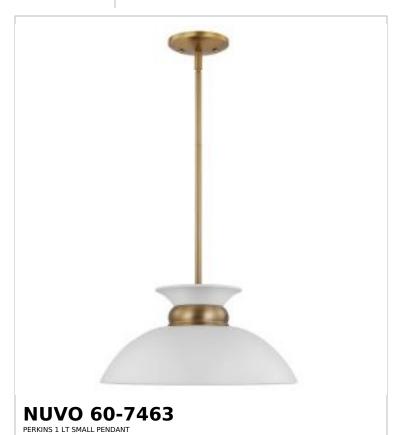

## SATCO NUVO

Project Name

ocation Prepared By

Notes

rw] 04-16-2025 01:56:3

| General                   |                               |  |
|---------------------------|-------------------------------|--|
| Status                    | Active                        |  |
| Collection                | Perkins                       |  |
| Finish                    | Matte White / Burnished Brass |  |
| Style                     | Retro Modern                  |  |
| Number of Lamps           | 1                             |  |
| Height (in.)              | 7.25                          |  |
| Width (in.)               | 15                            |  |
| Indoor or Outdoor Fixture | Indoor                        |  |

| Dimensions                          |        |
|-------------------------------------|--------|
| Back Plate or Canopy Height (in.)   | 0.875  |
| Back Plate or Canopy Diameter (in.) | 4.875  |
| Stem Length                         | 36 in. |
|                                     |        |