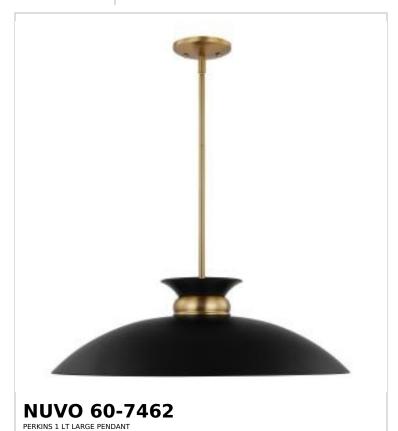

## SATCO NUVO

Project Name

ocation Prepared By

Notes

rw1 04-16-2025 01:56:

| General                   |                               |  |
|---------------------------|-------------------------------|--|
| Status                    | Active                        |  |
| Collection                | Perkins                       |  |
| Finish                    | Matte Black / Burnished Brass |  |
| Style                     | Retro Modern                  |  |
| Number of Lamps           | 1                             |  |
| Height (in.)              | 7.5                           |  |
| Width (in.)               | 24                            |  |
| Indoor or Outdoor Fixture | Indoor                        |  |

| Base             | Medium                                                                             |
|------------------|------------------------------------------------------------------------------------|
| Bulb Type        | Lamp Dependent                                                                     |
| Max Wattage      | 100W                                                                               |
| Voltage          | 120V                                                                               |
| Bulb Included    | No                                                                                 |
| Dimmable         | Lamp Dependent                                                                     |
| Dimming Note     | Dimming requirements and compatible dimmers are dependent on the light bulb(s used |
| Weight (lb.)     | 9.62                                                                               |
| Sloped Ceiling   | Yes 90 degree canopy incl                                                          |
| Fixture Type     | Pendant                                                                            |
| Fixture Material | Steel                                                                              |

| Dimensions                          |        |
|-------------------------------------|--------|
| Back Plate or Canopy Height (in.)   | 0.875  |
| Back Plate or Canopy Diameter (in.) | 4.875  |
| Stem Length                         | 36 in. |