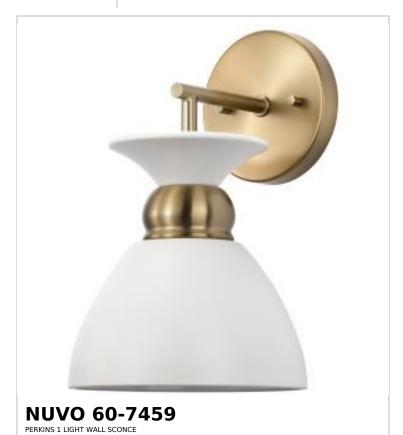

## SATCO NUVO

Project Name

Prepared By

Notes

| Status                    | Active                        |
|---------------------------|-------------------------------|
| Collection                | Perkins                       |
| Finish                    | Matte White / Burnished Brass |
| Style                     | Retro Modern                  |
| Number of Lamps           | 1                             |
| Height (in.)              | 11.125                        |
| Width (in.)               | 7                             |
| Extension (in.)           | 7.875                         |
| Indoor or Outdoor Fixture | Indoor                        |