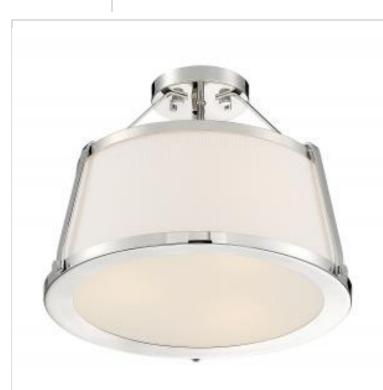

## SATCO NUVO

Project Name

ocation

Prepared By

NUVO 60-6996 CUTTY 3LT SEMI FLUSH

Notes

| General                             |                                                                                           |
|-------------------------------------|-------------------------------------------------------------------------------------------|
| Status                              | Active                                                                                    |
| Collection                          | Cutty                                                                                     |
| Finish                              | Polished Nickel                                                                           |
| Style                               | Modern and Contemporary                                                                   |
| Number of Lamps                     | 3                                                                                         |
| Height (in.)                        | 12                                                                                        |
| Width (in.)                         | 15.5                                                                                      |
| Indoor or Outdoor Fixture           | Indoor                                                                                    |
| Specifications                      |                                                                                           |
| Base                                | Medium                                                                                    |
| Bulb Type                           | Lamp Dependent                                                                            |
| Max Wattage                         | 60W                                                                                       |
| Voltage                             | 120V                                                                                      |
| Bulb Included                       | No                                                                                        |
| Dimmable                            | Lamp Dependent                                                                            |
| Dimming Note                        | Dimming requirements and compatible<br>dimmers are dependent on the light bulb(s)<br>used |
| Glass Description                   | Frosted Diffuser                                                                          |
| Fabric Description                  | White                                                                                     |
| Weight (lb.)                        | 5.3                                                                                       |
| Sloped Ceiling                      | No                                                                                        |
| Fixture Type                        | Semi Flush                                                                                |
| Fixture Material                    | Steel                                                                                     |
| Dimensions                          |                                                                                           |
| Back Plate or Canopy Height (in.)   | 0.79                                                                                      |
| Back Plate or Canopy Diameter (in.) | 5                                                                                         |
| Wire Quantity                       | 1                                                                                         |
| Compliance                          |                                                                                           |
| Safety Listing                      | cULus                                                                                     |
| Location Rating                     | Dry                                                                                       |
| UL Application                      | Ceiling                                                                                   |
| ENERGY STAR                         | No                                                                                        |
| DLC Approved                        | No                                                                                        |
| California Status                   | Lawful for sale in California                                                             |
| Title 20 / 24 Status                | Lawful for sale                                                                           |
| California Prop 65                  | Lead                                                                                      |
| Additional Information              |                                                                                           |
| Additional Information              | Light Direction-Down                                                                      |
| Warranty                            | 1 Year Limited - Fixtures                                                                 |