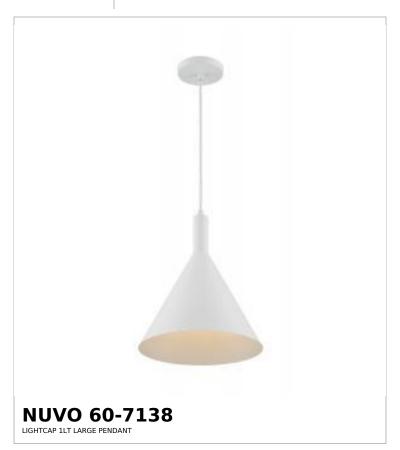

## SATCO NUVO

Project Name

ocation Prepared By

Notes

rw] 03-24-2025 01:55

| General                   |                    |  |
|---------------------------|--------------------|--|
| Status                    | Active             |  |
| Collection                | Lightcap           |  |
| Finish                    | Matte White        |  |
| Style                     | Mid-Century Modern |  |
| Number of Lamps           | 1                  |  |
| Height (in.)              | 14.5               |  |
| Width (in.)               | 12                 |  |
| Indoor or Outdoor Fixture | Indoor             |  |