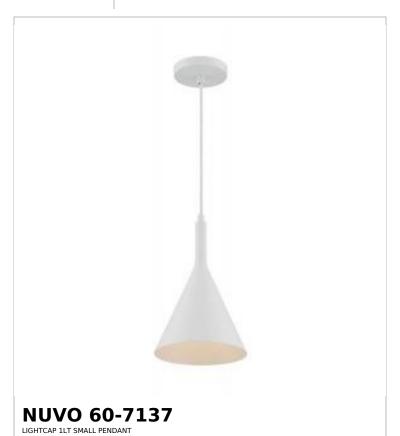

## SATCO NUVO

Project Name

ocation Prepared By

Notes

w] 03-19-2025 01:43:

| General                   |                    |  |
|---------------------------|--------------------|--|
| Status                    | Active             |  |
| Collection                | Lightcap           |  |
| Finish                    | Matte White        |  |
| Style                     | Mid-Century Modern |  |
| Number of Lamps           | 1                  |  |
| Height (in.)              | 12.5               |  |
| Width (in.)               | 7.75               |  |
| Indoor or Outdoor Fixture | Indoor             |  |

| Base               | Medium                                                                             |
|--------------------|------------------------------------------------------------------------------------|
| Bulb Type          | Lamp Dependent                                                                     |
| Max Wattage        | 60W                                                                                |
| Voltage            | 120V                                                                               |
| Bulb Included      | No                                                                                 |
| Dimmable           | Lamp Dependent                                                                     |
| Dimming Note       | Dimming requirements and compatible dimmers are dependent on the light bulb(s used |
| Glass Description  | Not Applicable                                                                     |
| Fabric Description | Matte White                                                                        |
| Weight (lb.)       | 2.02                                                                               |
| Sloped Ceiling     | Yes                                                                                |
| Fixture Type       | Pendant                                                                            |
| Fixture Material   | Steel                                                                              |