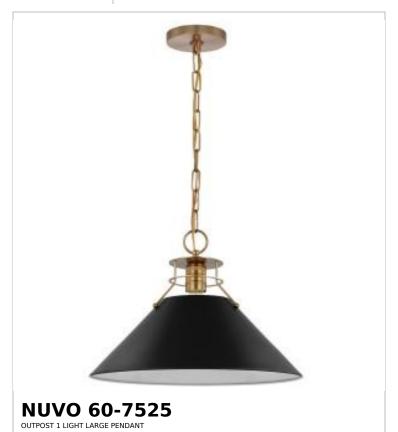

## SATCO NUVO

Project Name

ocation Prepared By

Notes

ww1 03-12-2025 00:44:

| Status                    | Active                        |
|---------------------------|-------------------------------|
| Collection                | Outpost                       |
| Finish                    | Matte Black / Burnished Brass |
| Style                     | Mid-Century Modern            |
| Number of Lamps           | 1                             |
| Height (in.)              | 11.625                        |
| Width (in.)               | 16.5                          |
| Indoor or Outdoor Fixture | Indoor                        |