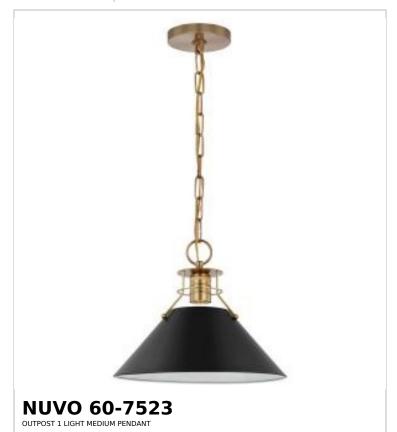

## SATCO NUVO

Project Name

ocation Prepared By

Notes

ww1 03-12-2025 00:44:5

| General                   |                               |  |
|---------------------------|-------------------------------|--|
| Status                    | Active                        |  |
| Collection                | Outpost                       |  |
| Finish                    | Matte Black / Burnished Brass |  |
| Style                     | Mid-Century Modern            |  |
| Number of Lamps           | 1                             |  |
| Height (in.)              | 10.625                        |  |
| Width (in.)               | 13                            |  |
| Indoor or Outdoor Fixture | Indoor                        |  |