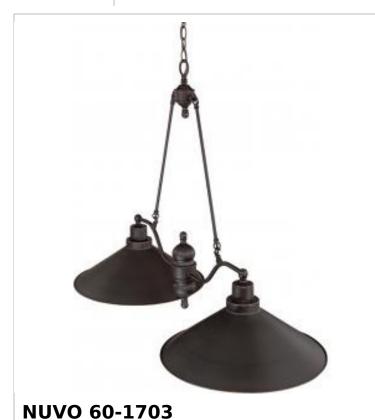

## SATCO' NUVO

General

Project Name

Prepared By

BRIDGEVIEW 2 LT TRESTLE

Notes

| Status                              | Active                                                                                    |
|-------------------------------------|-------------------------------------------------------------------------------------------|
| Collection                          | Bridgeview                                                                                |
| Finish                              | Mission Dust Bronze                                                                       |
| Style                               | Transitional                                                                              |
| Number of Lamps                     | 2                                                                                         |
| Height (in.)                        | 28                                                                                        |
| Width (in.)                         | 16                                                                                        |
| Length (in.)                        | 40                                                                                        |
| Indoor or Outdoor Fixture           | Indoor                                                                                    |
| Specifications                      |                                                                                           |
| Base                                | Medium                                                                                    |
| Bulb Type                           | Lamp Dependent                                                                            |
| Max Wattage                         | 150W                                                                                      |
| Voltage                             | 120V                                                                                      |
| Bulb Included                       | No                                                                                        |
| Dimmable                            | Lamp Dependent                                                                            |
| Dimming Note                        | Dimming requirements and compatible<br>dimmers are dependent on the light bulb(s)<br>used |
| Weight (lb.)                        | 10.22                                                                                     |
| Sloped Ceiling                      | Yes                                                                                       |
| Fixture Type                        | Pendant                                                                                   |
| Fixture Material                    | Metal                                                                                     |
| Dimensions                          |                                                                                           |
| Back Plate or Canopy Height (in.)   | 1.37                                                                                      |
| Back Plate or Canopy Diameter (in.) | 4.8                                                                                       |
| Chain Length                        | 48 in.                                                                                    |
| Compliance                          |                                                                                           |
| Safety Listing                      | cETLus                                                                                    |
| Location Rating                     | Dry                                                                                       |
| UL Application                      | Ceiling                                                                                   |
| Energy Star                         | No                                                                                        |
| DLC Approved                        | No                                                                                        |
| California Status                   | Lawful for sale in California                                                             |
| Title 20 / 24 Status                | Lawful for sale                                                                           |
| California Prop 65                  | Lead                                                                                      |
| RoHS Compliant                      | Yes                                                                                       |
| Additional Information              |                                                                                           |
| Includes                            | (1) 48 inch Chain; (1) 12 foot Wire                                                       |
| Warranty                            | 1 Year Limited - Fixtures                                                                 |