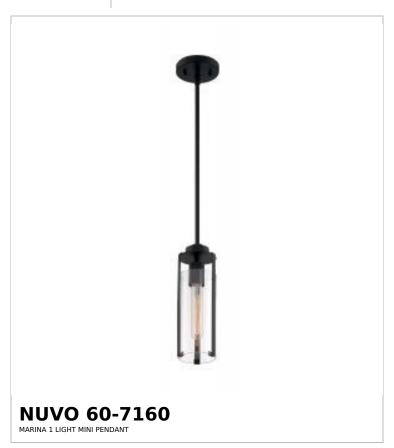

## SATCO NUVO

Project Name

ocation Prepared By

Notes

rw] 03-05-2025 00:53:

| General                   |                         |  |
|---------------------------|-------------------------|--|
| Status                    | Active                  |  |
| Collection                | Marina                  |  |
| Finish                    | Matte Black             |  |
| Style                     | Modern and Contemporary |  |
| Number of Lamps           | 1                       |  |
| Height (in.)              | 13.25                   |  |
| Width (in.)               | 4.75                    |  |
| Indoor or Outdoor Fixture | Indoor                  |  |

| Base               | Medium                                                                             |
|--------------------|------------------------------------------------------------------------------------|
| Bulb Type          | Lamp Dependent                                                                     |
| Max Wattage        | 60W                                                                                |
| Voltage            | 120V                                                                               |
| Bulb Included      | No                                                                                 |
| Dimmable           | Lamp Dependent                                                                     |
| Dimming Note       | Dimming requirements and compatible dimmers are dependent on the light bulb(s used |
| Glass Description  | Clear                                                                              |
| Fabric Description | Clear                                                                              |
| Weight (lb.)       | 3.96                                                                               |
| Sloped Ceiling     | Yes 90 degree canopy incl                                                          |
| Fixture Type       | Mini Pendant                                                                       |
| Fixture Material   | Steel / Glass                                                                      |

| Dimensions                          |        |
|-------------------------------------|--------|
| Back Plate or Canopy Height (in.)   | 0.79   |
| Back Plate or Canopy Diameter (in.) | 4.72   |
| Stem Length                         | 36 in. |
| Wire Quantity                       | 1      |