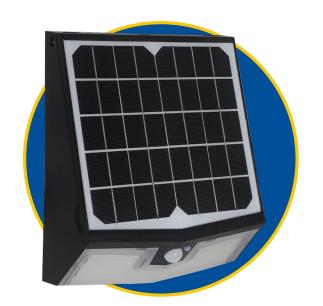

## OFF-GRID

LED SOLAR WALL PACK LIGHT 2 MODELS COMPARE TO 50W AND 100W HID

## FREE TO SHINE

The Solera Solar Lighting Solar Wall Pack Light features an all-in-one design. The solar panel, light engine and battery are built right into the LED fixture. No need for a power source, which eliminates the need for wiring and trenching. The Solar Wall Packs come with anti-theft screws to ensure they will not be stolen.

- Smaller model compares to 50W HID, larger model compares to 100W HID
- Three operating modes to choose from (see instructions for details)
- Adjust solar panel angle with set screws to maximize sunlight gathering
- Advanced LiFePO4 battery lasts at least 2000 charge cycles
- The easiest way to bring lighting to walls on any commercial building
- Dimensions (H x W x D): 7W 9" x 8" x 4" 15W - 12" x 10" x 5"