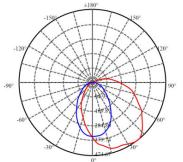

|  | 7W Light | Distribution | Curve -> |
|--|----------|--------------|----------|
|--|----------|--------------|----------|

| PART #               | UPC          | COMPARABLE TO | LUMENS | сст   |
|----------------------|--------------|---------------|--------|-------|
| SLSWL-7W-40K-BK-G2   | 844006050597 | 50W HID       | 700    | 4000K |
| SL-SWL-15W-40K-BK-G2 | 844006050603 | 100W HID      | 1500   | 4000K |