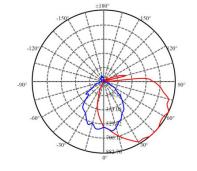

Light Distribution Curve ->

| PART #               | UPC          | COMPARABLE TO | LUMENS | сст   |
|----------------------|--------------|---------------|--------|-------|
| SL-SWL-20W-40K-BK-G2 | 844006075804 | 150W HID      | 2000   | 4000K |