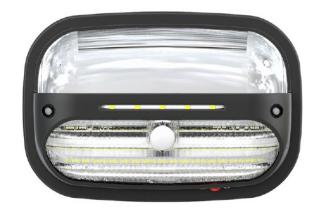

## OFF-GRID LED SOLAR WALL PACK LIGHT

The Solera Solar Wall Pack light features an all-in-one design. The solar panel and battery are built into the LED fixture. No need for a power source, which eliminates the need for trenching or wiring. The Solar Wall Pack Light has a built-in LED energy indicator.

- Comparable to 150W HID
- Fixture features 3 operating modes, PIR motion sensor, timer and full brightness
- LED indicator shows the nights remaining on the current charge
- Lithium Ion battery lasts over 1500 charge cycles
- Perfect for illuminating doorways, walkways, railings and more
- Dimensions (L x W x H): 8" x 3" x 5"