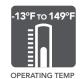

anel and battery are built into the LED fixture. No need for a power source, which eliminates the need for trenching or wiring. The Solar Wall Pack Light has a built-in LED energy indicator.



- Comparable to 150W HID
- Fixture features 3 operating modes, PIR motion sensor, timer and full brightness
- LED indicator shows the nights remaining on the current charge
- Lithium Ion battery lasts over 1500 charge cycles
- Perfect for illuminating doorways, walkways, railings and more
- Dimensions (L x W x H): 8" x 3" x 5"

Light Distribution Curve ->



| PART #               | UPC          | COMPARABLE TO | LUMENS | сст   |
|----------------------|--------------|---------------|--------|-------|
| SL-SWL-20W-40K-BK-G2 | 844006075804 | 150W HID      | 2000   | 4000K |





HRS CHARGE TIME













solera-solar.com • 847.380.3540