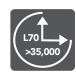

- Comparable to 150W HID
- Fixture features 3 operating modes, PIR motion sensor, timer and full brightness
- LED indicator shows the nights remaining on the current charge
- Lithium Ion battery lasts over 1500 charge cycles
- Perfect for illuminating doorways, walkways, railings and more
- Dimensions (L x W x H): 8" x 3" x 5"