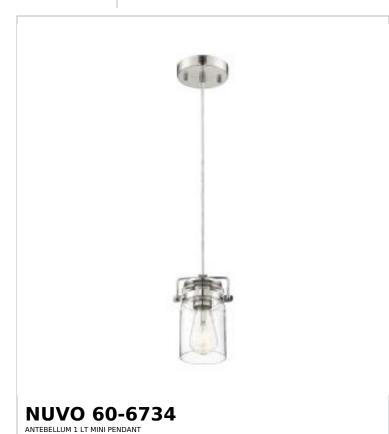

Project Name

cation Prepared By

Notes

ww] 03-05-2025 00:53:5

| General                   |                               |  |
|---------------------------|-------------------------------|--|
| Status                    | Active                        |  |
| Collection                | Antebellum                    |  |
| Finish                    | Polished Nickel / Clear Glass |  |
| Style                     | Traditional                   |  |
| Number of Lamps           | 1                             |  |
| Height (in.)              | 7.5                           |  |
| Width (in.)               | 5                             |  |
| Indoor or Outdoor Fixture | Indoor                        |  |