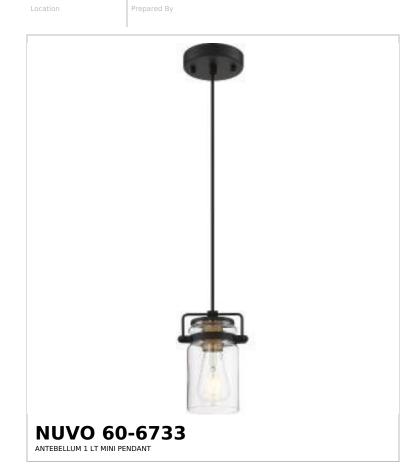

## SATCO NUVO

Project Name

Notes

| General                             |                                                                                           |
|-------------------------------------|-------------------------------------------------------------------------------------------|
| Status                              | Active                                                                                    |
| Collection                          | Antebellum                                                                                |
| Finish                              | Black                                                                                     |
| Style                               | Traditional                                                                               |
| Number of Lamps                     | 1                                                                                         |
| Height (in.)                        | 7.5                                                                                       |
| Width (in.)                         | 5                                                                                         |
| Indoor or Outdoor Fixture           | Indoor                                                                                    |
| Specifications                      |                                                                                           |
| Base                                | Medium                                                                                    |
| Bulb Type                           | Lamp Dependent                                                                            |
| Max Wattage                         | 60W                                                                                       |
| Voltage                             | 120V                                                                                      |
| Bulb Included                       | No                                                                                        |
| Dimmable                            | Lamp Dependent                                                                            |
| Dimming Note                        | Dimming requirements and compatible<br>dimmers are dependent on the light bulb(s)<br>used |
| Glass Description                   | Clear Glass                                                                               |
| Weight (lb.)                        | 0.9                                                                                       |
| Sloped Ceiling                      | Yes                                                                                       |
| Fixture Type                        | Mini Pendant                                                                              |
| Fixture Material                    | Steel                                                                                     |
| Dimensions                          |                                                                                           |
| Back Plate or Canopy Height (in.)   | 0.79                                                                                      |
| Back Plate or Canopy Diameter (in.) | 4.75                                                                                      |
| Compliance                          |                                                                                           |
| Safety Listing                      | cETLus                                                                                    |
| Location Rating                     | Dry                                                                                       |
| UL Application                      | Ceiling                                                                                   |
| Energy Star                         | No                                                                                        |
| DLC Approved                        | No                                                                                        |
| California Status                   | Lawful for sale in California                                                             |
| Title 20 / 24 Status                | Lawful for sale                                                                           |
| California Prop 65                  | Lead                                                                                      |
| RoHS Compliant                      | Yes                                                                                       |
| Additional Information              |                                                                                           |
| Includes                            | (1) 12 foot cord                                                                          |
| Warranty                            | 1 Year Limited - Fixtures                                                                 |
|                                     |                                                                                           |