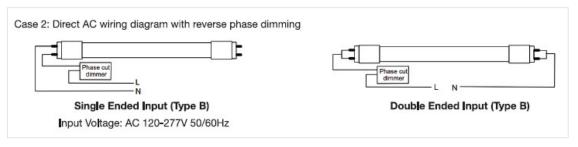

|  |
|              | Coating                  | Black Film                                                  |  |
|              | Lens                     | Glass                                                       |  |
| LISTINGS     | Certifications           | UL Listed                                                   |  |
|              | Environment              | Suitable for use in enclosed fixtures - Damp Location Rated |  |

### **PERFORMANCE SUMMARY**

| Item #    | Length | Watts | Wave Length | Coating    | Envelope | L70 Life Hours |
|-----------|--------|-------|-------------|------------|----------|----------------|
| PLT-60057 | 4'     | 12    | 370nm       | Black Film | Glass    | 10,000         |

### **WIRING DIAGRAMS**





# **DIMENSIONS**



# **WARNINGS**

- · Not for use with ballasts.
- Not for use with dimmers.