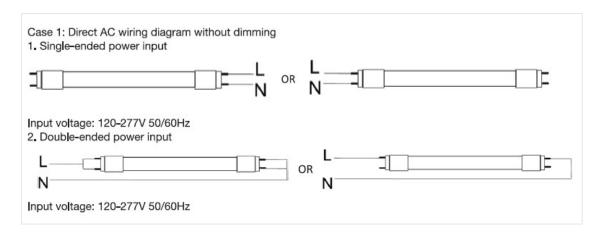

|  |
|              | Coating                  | Black Film                                                  |  |
|              | Lens                     | Glass                                                       |  |
| LISTINGS     | Certifications           | UL Listed                                                   |  |
|              | Environment              | Suitable for use in enclosed fixtures - Damp Location Rated |  |

### **PERFORMANCE SUMMARY**

| Item #    | Length | Watts | Wave Length | Coating    | Envelope | L70 Life Hours |
|-----------|--------|-------|-------------|------------|----------|----------------|
| PLT-60057 | 4'     | 12    | 370nm       | Black Film | Glass    | 10,000         |

### **WIRING DIAGRAMS**





# **DIMENSIONS**



# **WARNINGS**

- · Not for use with ballasts.
- Not for use with dimmers.