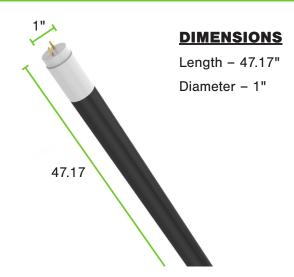

|  |
|              | Coating                  | Black Film                                                  |  |
|              | Lens                     | Glass                                                       |  |
| LISTINGS     | Certifications           | UL Listed                                                   |  |
|              | Environment              | Suitable for use in enclosed fixtures - Damp Location Rated |  |

### **PERFORMANCE SUMMARY**

| Item #    | Length | Watts | Wave Length | Coating    | Envelope | L70 Life Hours |
|-----------|--------|-------|-------------|------------|----------|----------------|
| PLT-60057 | 4'     | 12    | 370nm       | Black Film | Glass    | 10,000         |

### **WIRING DIAGRAMS**





# **DIMENSIONS**



# **WARNINGS**

- · Not for use with ballasts.
- Not for use with dimmers.