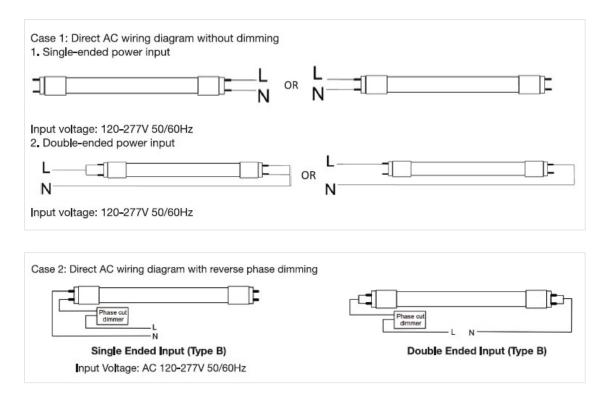

|  |
|              | Lens                     | Glass                                                       |  |
| LISTINGS     | Certifications           | UL Listed                                                   |  |
|              | Environment              | Suitable for use in enclosed fixtures - Damp Location Rated |  |

| PERFORMANCE SUMMARY |        |       |             |               |          |                |  |  |
|---------------------|--------|-------|-------------|---------------|----------|----------------|--|--|
| Item #              | Length | Watts | Wave Length | Coating       | Envelope | L70 Life Hours |  |  |
| PLT-60057           | 4'     | 12    | 370nm       | Black Coating | Glass    | 10,000         |  |  |

## WIRING DIAGRAMS



## DIMENSIONS



## WARNINGS

- Not for use with ballasts.
- Not for use with dimmers.