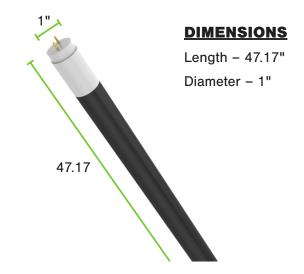

|  |
|              | Lens                     | Glass                                                       |  |
| LISTINGS     | Certifications           | UL Listed                                                   |  |
|              | Environment              | Suitable for use in enclosed fixtures - Damp Location Rated |  |

| PERFORMANCE SUMMARY |        |       |             |               |          |                |  |  |
|---------------------|--------|-------|-------------|---------------|----------|----------------|--|--|
| Item #              | Length | Watts | Wave Length | Coating       | Envelope | L70 Life Hours |  |  |
| PLT-60057           | 4'     | 12    | 370nm       | Black Coating | Glass    | 10,000         |  |  |

## WIRING DIAGRAMS



## DIMENSIONS



## WARNINGS

- Not for use with ballasts.
- Not for use with dimmers.