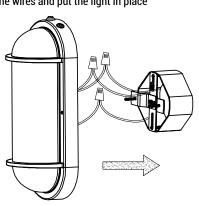

Step 3: Connect the wires and put the light in place

Step 4: Tighten the screws and finish