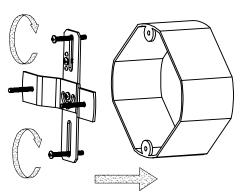

## **WARNINGS CAUTIONS** · Risk of fire / electrical shock • Do not use with dimmers. • LED Fixture installation requires knowledge of luminaire electrical • Do not look directly at the operating LED Fixture. • Do not touch this product with wet hands. • Risk of electric shock – disconnect power at source before installation • Do not disassemble, repair or alter lamp. • Do not make or alter any open holes in an enclosure of wiring or • Designed for outdoor applications only. electrical components during installation. • Suitable for wet locations. • If lamp or luminaire exhibits abnormal operation (buzzing, flickering, • The luminaires shall be grounded. minimal light, etc.), turn off power, remove fixture. • Be careful not to touch the lamp pins to the metal housing when installing. · This Device is not intended for use with emergency exits or emergency lights. **INSTALLATION INSTRUCTIONS** Step 1: Remove the wall plate Step 2: Lock the wall plate to the wire box