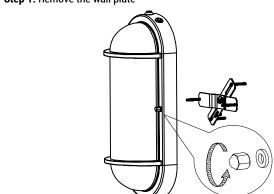

## **WARNINGS CAUTIONS** · Risk of fire / electrical shock • Do not use with dimmers. • LED Fixture installation requires knowledge of luminaire electrical • Do not look directly at the operating LED Fixture. • Do not touch this product with wet hands. • Risk of electric shock – disconnect power at source before installation • Do not disassemble, repair or alter lamp. • Do not make or alter any open holes in an enclosure of wiring or • Designed for outdoor applications only. electrical components during installation. • Suitable for wet locations. • If lamp or luminaire exhibits abnormal operation (buzzing, flickering, • The luminaires shall be grounded. minimal light, etc.), turn off power, remove fixture. • Be careful not to touch the lamp pins to the metal housing when installing. · This Device is not intended for use with emergency exits or emergency lights. **INSTALLATION INSTRUCTIONS** Step 1: Remove the wall plate Step 2: Lock the wall plate to the wire box