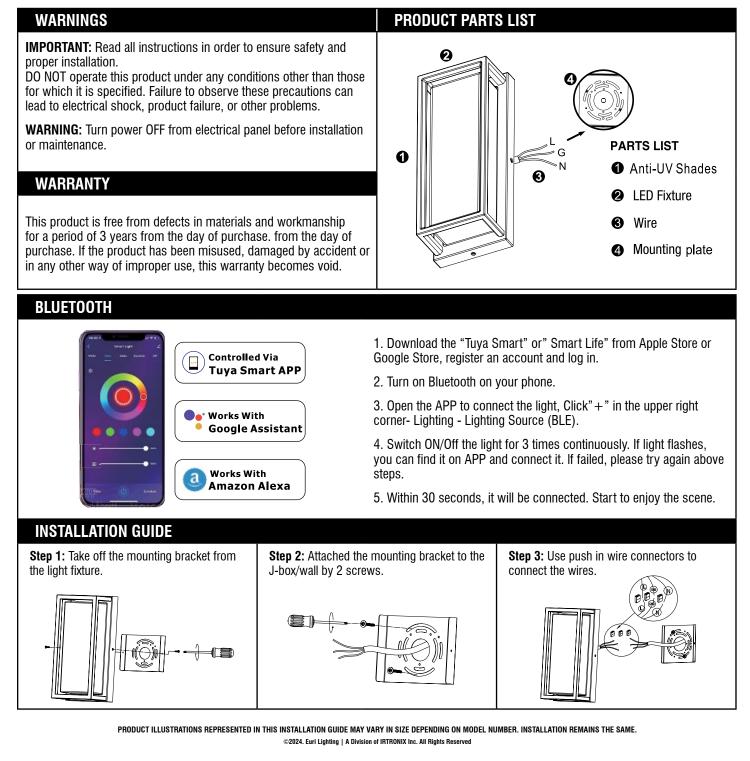

# **INSTALLATION GUIDE**

MODEL #: LIS-WL1000-12 / LIS-WL1000-14

#### PLEASE REVIEW THE INSTRUCTIONS AND WARNINGS LISTED BELOW PRIOR TO PROPER INSTALLATION