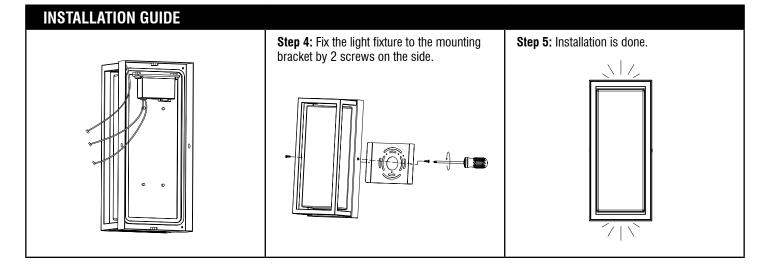

# **INSTALLATION GUIDE**

MODEL #: LIS-WL1000-12 / LIS-WL1000-14

#### PLEASE REVIEW THE INSTRUCTIONS AND WARNINGS LISTED BELOW PRIOR TO PROPER INSTALLATION