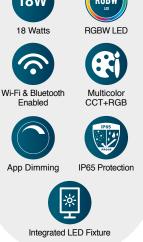

## **150W** REPLACEMENT 18W RGBW

**Electrical Specifications** 

| Model No.     | Input Power | Input Voltage | Lumen Output | Beam Angle | Center Beam | ССТ  |
|---------------|-------------|---------------|--------------|------------|-------------|------|
| LIS-WL1000-12 | 18 W        | 120 V         | 1260 lm      | 180°       | N/A         | RGBW |

| CRI | Luminous Efficacy | Power Factor | Input Current | Base          | Lamp Lifespan | Estimated Yearly Cost |
|-----|-------------------|--------------|---------------|---------------|---------------|-----------------------|
| 80  | 70 lm/W           | 0.95         | 0.16 A        | Direct Wiring | 40,000 Hrs.   | \$2.16                |

**Mechanical Specifications** 

| Rating    | Operational Temperature | Inner Box QTY. | Master Box QTY. | Dimensions(in.)                  | UPC Code     |
|-----------|-------------------------|----------------|-----------------|----------------------------------|--------------|
| Wet Rated | -4°F - 104°F            | 1 pcs          | 10 pcs          | 4.97"(W) x 3.35"(D) x 12.22" (H) | 811174038962 |