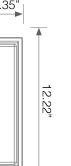

**Mechanical Specifications** 

| Rating    | Operational Temperature | Inner Box QTY. | Master Box QTY. | Dimensions(in.)                  | UPC Code     |
|-----------|-------------------------|----------------|-----------------|----------------------------------|--------------|
| Wet Rated | -4°F - 104°F            | 1 pcs          | 10 pcs          | 4.97"(W) x 3.35"(D) x 12.22" (H) | 811174038962 |

## **Product Dimensions**

**Product Photometric Data** 

Euri Lighting İ A Division of IRTRONIX Inc.

20900 Normandie Avenue Suite B Torrance, CA 90502 | Tel: 888.743.5766 | Fax: 310.787.1166 | www.eurilighting.com ©2022 Euri Lighting. All Rights Reserved