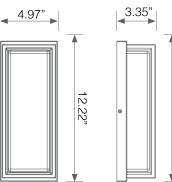

**Mechanical Specifications** 

| Rating    | Operational Temperature | Inner Box QTY. | Master Box QTY. | Dimensions(in.)                  | UPC Code     |
|-----------|-------------------------|----------------|-----------------|----------------------------------|--------------|
| Wet Rated | -4°F - 104°F            | 1 pcs          | 10 pcs          | 4.97"(W) x 3.35"(D) x 12.22" (H) | 811174038962 |

## **Product Dimensions**

**Product Photometric Data** 

Euri Lighting İ A Division of IRTRONIX Inc.

20900 Normandie Avenue Suite B Torrance, CA 90502 | Tel: 888.743.5766 | Fax: 310.787.1166 | www.eurilighting.com ©2022 Euri Lighting. All Rights Reserved