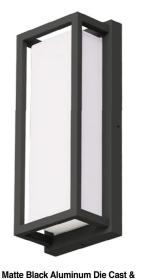

## **LED WALL LIGHT**

## Model No. LIS-WL1000-12

This smart RGBW outdoor wall light supply takes full control of your outdoor lighting with the user-friendly mobile app. Easily change colors, adjust brightness, set schedules, and create custom lighting scenes right from your smartphone. Compatible with 4" US standard J-BOX to easy install. Die-casting aluminum body with powder coating,Anti-UV PC diffuser improves lighting performance. Connect APP with 2.4G wifi or bluetooth, Works with Amazon Alexa, and Google Assistant. Weather resistant and rust resistant, well-constructed and high quality. Suitable for outdoor and indoor use.

Frosted Plastic Lens