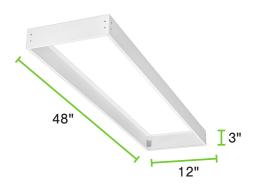

| Date    |



### **APPLICATIONS**

- · Offices
- Hallways
- Classrooms
- Multipurpose Areas
- Conference Rooms

# **PERFORMANCE SUMMARY**

| SKU       | Use With                                | Length |
|-----------|-----------------------------------------|--------|
| PLT-90202 | Select 1x4 back-lit LED Panels from PLT | 1x4    |
| PLT-90203 | Select 2x2 back-lit LED Panels from PLT | 2x2    |
| PLT-90204 | Select 2x4 back-lit LED Panels from PLT | 2x4    |

### **COMPATIBLE FIXTURES**

| PLT-90202 | PLT-90203 | PLT-90204 |
|-----------|-----------|-----------|
| PLT-80020 | PLT-80021 | PLT-80022 |
|           | PLT-80023 | PLT-80025 |
|           | PLT-80024 | PLT-80026 |
|           |           | PLT-80027 |

# **DIMENSIONS**

### PLT-90202

Height - 3"

Width - 12"

Length - 48"



# PLT-90204

Height - 3"

Width - 24"

Length - 48"



# PLT-90203

Height - 3"

Width - 24"

Length - 24"