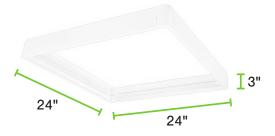

ooms

# **PERFORMANCE SUMMARY**

| SKU       | Use With                                | Length |
|-----------|-----------------------------------------|--------|
| PLT-90202 | Select 1x4 back-lit LED Panels from PLT | 1x4    |
| PLT-90203 | Select 2x2 back-lit LED Panels from PLT | 2x2    |
| PLT-90204 | Select 2x4 back-lit LED Panels from PLT | 2x4    |

### **COMPATIBLE FIXTURES**

| PLT-90202 | PLT-90203 | PLT-90204 |
|-----------|-----------|-----------|
| PLT-80020 | PLT-80021 | PLT-80022 |
|           | PLT-80023 | PLT-80025 |
|           | PLT-80024 | PLT-80026 |
|           |           | PLT-80027 |

# **DIMENSIONS**

### PLT-90202

Height - 3"

Width - 12"

Length - 48"



# PLT-90204

Height - 3"

Width - 24"

Length - 48"



# PLT-90203

Height - 3"

Width - 24"

Length - 24"