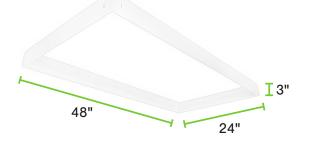

llways
- Classrooms
- Multipurpose Areas
- Conference Rooms

# **PERFORMANCE SUMMARY**

| SKU       | Use With                                | Length |
|-----------|-----------------------------------------|--------|
| PLT-90202 | Select 1x4 back-lit LED Panels from PLT | 1x4    |
| PLT-90203 | Select 2x2 back-lit LED Panels from PLT | 2x2    |
| PLT-90204 | Select 2x4 back-lit LED Panels from PLT | 2x4    |

### **COMPATIBLE FIXTURES**

| PLT-90202 | PLT-90203 | PLT-90204 |
|-----------|-----------|-----------|
| PLT-80020 | PLT-80021 | PLT-80022 |
|           | PLT-80023 | PLT-80025 |
|           | PLT-80024 | PLT-80026 |
|           |           | PLT-80027 |

# **DIMENSIONS**

### PLT-90202

Height - 3"

Width - 12"

Length - 48"



# PLT-90204

Height - 3"

Width - 24"

Length - 48"



# PLT-90203

Height - 3"

Width - 24"

Length - 24"