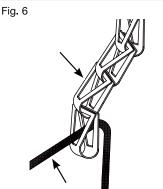

#### V-HANGER INSTALLATION (NOT INCLUDED)

- 1. Slide V-Hanger through center hole of last link of chain (Fig. 6).
- 2. Insert V-Hanger into mounting slots & holes on fixture and close hook with pliers to lock into fixture (Fig. 7 & 8).
- 3. Insert S-Hook through center hole of last link of chain then close with pliers (Fig. 9).
- 4. Attach open S-Hook end to appropriate ceiling mounting eyelet or bracket, then close S-Hook with pliers.