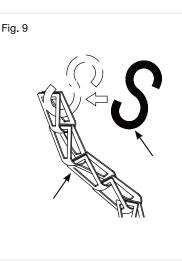

#### V-HANGER INSTALLATION (NOT INCLUDED)

- 1. Slide V-Hanger through center hole of last link of chain (Fig. 6).
- 2. Insert V-Hanger into mounting slots & holes on fixture and close hook with pliers to lock into fixture (Fig. 7 & 8).
- 3. Insert S-Hook through center hole of last link of chain then close with pliers (Fig. 9).
- 4. Attach open S-Hook end to appropriate ceiling mounting eyelet or bracket, then close S-Hook with pliers.