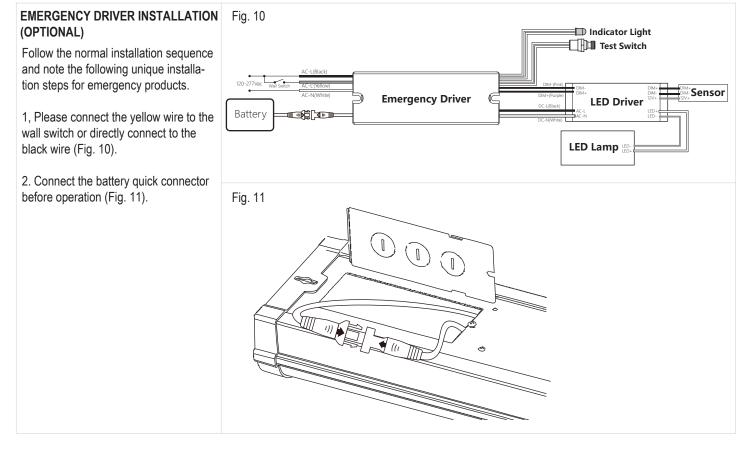

aller gap distance to the surface (Fig. 5).
- 10. Turn on the power at main fuse or breaker box.

#### V-HANGER INSTALLATION (NOT INCLUDED)

- 1. Slide V-Hanger through center hole of last link of chain (Fig. 6).
- 2. Insert V-Hanger into mounting slots & holes on fixture and close hook with pliers to lock into fixture (Fig. 7 & 8).
- 3. Insert S-Hook through center hole of last link of chain then close with pliers (Fig. 9).
- 4. Attach open S-Hook end to appropriate ceiling mounting eyelet or bracket, then close S-Hook with pliers.





Fig. 8





Use both hole and slot for V-Hanger

0Z



I Headquarter: 4615 State Street, Montclair, CA 91763 I USA Production: 9345 Sycamore Canyon Blvd, Riverside, CA 92508

# plano**(A) RCH**

C

≦ S S S LWRL4-3550CS

™ № № LWRL2-2035CS

## plano (ARCH