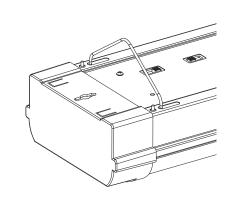

#### V-HANGER INSTALLATION (NOT INCLUDED)

- 1. Slide V-Hanger through center hole of last link of chain (Fig. 6).
- 2. Insert V-Hanger into mounting slots & holes on fixture and close hook with pliers to lock into fixture (Fig. 7 & 8).
- 3. Insert S-Hook through center hole of last link of chain then close with pliers (Fig. 9).
- 4. Attach open S-Hook end to appropriate ceiling mounting eyelet or bracket, then close S-Hook with pliers.

Fig. 8

Use both hole and slot for V-Hanger

0Z

I Headquarter: 4615 State Street, Montclair, CA 91763 I USA Production: 9345 Sycamore Canyon Blvd, Riverside, CA 92508