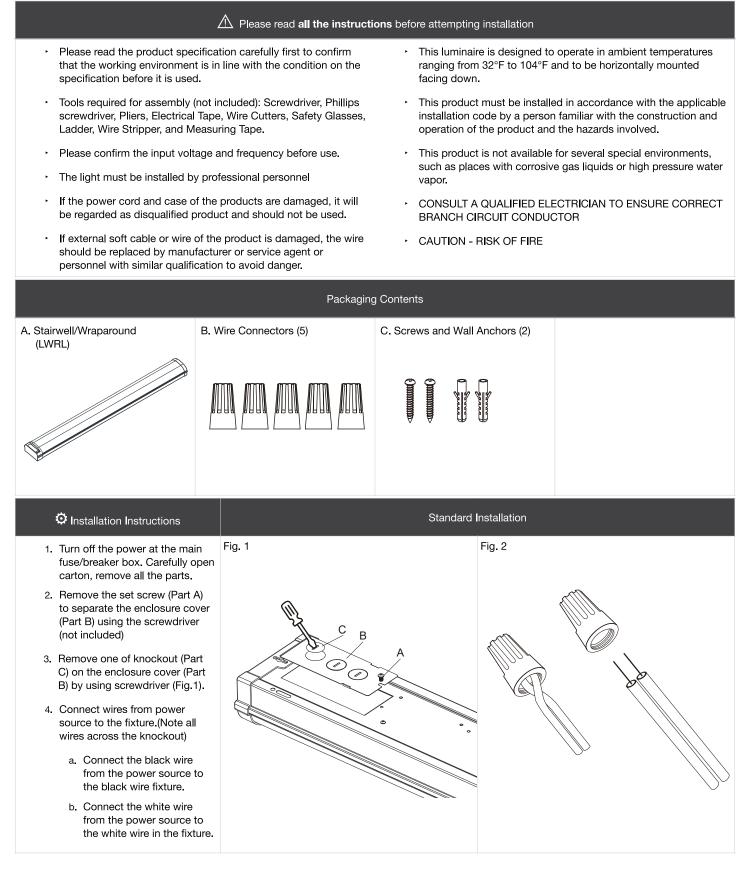

## plano (ARCH

I Headquarter: 4615 State Street, Montclair, CA 91763 I USA Production: 9345 Sycamore Canyon Blvd, Riverside, CA 92508 www.archipelagolighting.com +1 (866) 912-3220

- c. Connect the GROUNDING wire (green/yellow) from the power source to the green wire in the fixture.
- d. Connect all of the fixture wires to power source wires with wire nuts (Fig. 2).
- 5. Fixed the enclosure cover (Part B) using the set screw (Part A).
- \*Optional Changeable Color Temperature (CCT): Turn the switch to the position of 3000K, 3500K, 4000K, 5000K to select the color temperature (Fig.3).
- \*Optional Wattage Selectable: Turn the switch to the position of 20W, 25W, 30W, 35W to select wattage with LWRL2-2035CS. Turn the switch to the position of 35W, 40W, 45W, 50W to select wattage with LWRL4-3550CS.
- Install two screws on the mounting surface spaced (20.4" for LWRL2-2035CS, 44.4" for LWRL4-3550CS) apart. Leave approximately 0.1" between the surface and screw.
  Recommended screw head dimension is 7-8mm. (Recommend to use screws with wall anchors if mounting onto plaster board) (Fig. 4).
- Align fixture to the screws and slide to one side to secure it in place. The fixture should be firmly fixed against the screws. If not firmly fixed, remove the fixture and tighten the screws to a smaller gap distance to the surface (Fig. 5).
- 10. Turn on the power at main fuse or breaker box.