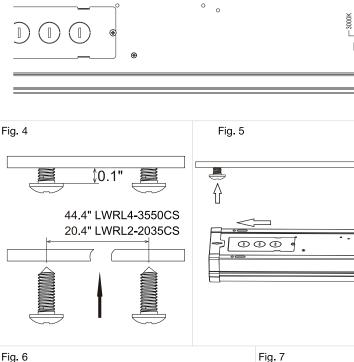

## plano (ARCH

I Headquarter: 4615 State Street, Montclair, CA 91763 I USA Production: 9345 Sycamore Canyon Blvd, Riverside, CA 92508 www.archipelagolighting.com +1 (866) 912-3220

- c. Connect the GROUNDING wire (green/yellow) from the power source to the green wire in the fixture.
- d. Connect all of the fixture wires to power source wires with wire nuts (Fig. 2).
- 5. Fixed the enclosure cover (Part B) using the set screw (Part A).
- \*Optional Changeable Color Temperature (CCT): Turn the switch to the position of 3000K, 3500K, 4000K, 5000K to select the color temperature (Fig.3).
- \*Optional Wattage Selectable: Turn the switch to the position of 20W, 25W, 30W, 35W to select wattage with LWRL2-2035CS. Turn the switch to the position of 35W, 40W, 45W, 50W to select wattage with LWRL4-3550CS.
- Install two screws on the mounting surface spaced (20.4" for LWRL2-2035CS, 44.4" for LWRL4-3550CS) apart. Leave approximately 0.1" between the surface and screw.
  Recommended screw head dimension is 7-8mm. (Recommend to use screws with wall anchors if mounting onto plaster board) (Fig. 4).
- Align fixture to the screws and slide to one side to secure it in place. The fixture should be firmly fixed against the screws. If not firmly fixed, remove the fixture and tighten the screws to a smaller gap distance to the surface (Fig. 5).
- 10. Turn on the power at main fuse or breaker box.