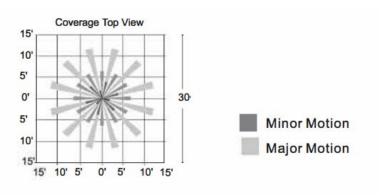

## **MOTION SENSOR COVERAGE**

<sup>\*\*</sup> Adjustable only with the PLT-13137 remote. See PLT-13137 for more information.