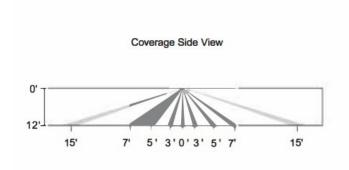

## **MOTION SENSOR COVERAGE**

<sup>\*\*</sup> Adjustable only with the PLT-13137 remote. See PLT-13137 for more information.

### **PERFORMANCE SUMMARY**

| Item #    | Input<br>Voltage | Dimming | Mounting Height | Detection Angle | Finish | Compatible Remote |
|-----------|------------------|---------|-----------------|-----------------|--------|-------------------|
| PLT-50425 | 12-24V DC        | 0-10V   | 12' Max         | 360° Max        | White  | PLT-13137         |

### **MOTION SENSOR SPECIFICATIONS**

| Input Voltage                  | 12-24V DC                                                                                                                                                                     |  |  |
|--------------------------------|-------------------------------------------------------------------------------------------------------------------------------------------------------------------------------|--|--|
| Dimming                        | 0-10V                                                                                                                                                                         |  |  |
| Mounting Height                | 12' Max                                                                                                                                                                       |  |  |
| Field of View Ceiling / Radius | 12' Max                                                                                                                                                                       |  |  |
| Detection Angle                | 360°                                                                                                                                                                          |  |  |
| Default Setting*               | <ul> <li>Brightness - 100%</li> <li>Hold Time - 10 min</li> <li>Standby Dim - 50%</li> <li>Standby Time - 1 min</li> <li>Sensitivity: 100%</li> <li>Daylight - OFF</li> </ul> |  |  |
| Brightness Setting**           | 0%-100%<br>Quick Settings - 70%, 80%, 90%, 100%                                                                                                                               |  |  |
| Sensitivity Setting**          | 20%, 50%, 75%, 100%                                                                                                                                                           |  |  |
| Hold Time Setting**            | 10s, 1 min, 10 min, 30 min                                                                                                                                                    |  |  |
| Daylight Threshold**           | 10 Lux, 30 Lux, 50 lux, 100 Lux, OFF                                                                                                                                          |  |  |
| Stand-by Dimming Level**       | 10%, 20%, 30%, 50%                                                                                                                                                            |  |  |