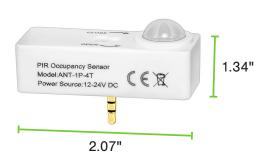

### **DIMENSIONS**

## **DIMENSIONS:**

Length - 2.07" Width - 0.81"

Height - 1.34"