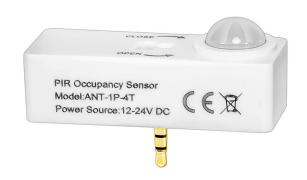

# **LED Panel PIR Occupancy Sensor and Photocell**

#### **DESCRIPTION**

Automate existing LED panels by installing this microwave high bay occupancy sensor and photocell. Installing into the pre-installed port, this motion sensor turns the fixture on, off, and adjusts the light level depending on current light levels and room occupancy.

### **PERFORMANCE SUMMARY**

| Item #    | Input<br>Voltage | Dimming | Mounting Height | Detection Angle | Finish | Compatible Remote |
|-----------|------------------|---------|-----------------|-----------------|--------|-------------------|
| PLT-50425 | 12-24V DC        | 0-10V   | 12' Max         | 360° Max        | White  | PLT-13137         |