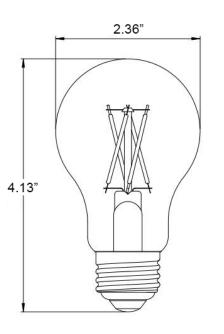

Voltage: 10W

Base Type: E26

Voltage: 120V

CCT:2700K / 3000K

Lumen: 1100 lm

CRI:90

Dimmable:Dim

Lifetime: 15000H

alas

| SKU      | Voltage | Wattage | Lumens | CCT   | CRI | Lens  | Lamp<br>Base | Size            | Lifespan | Replaces |
|----------|---------|---------|--------|-------|-----|-------|--------------|-----------------|----------|----------|
| PLT-1306 | 2 120V  | 10W     | 1100lm | 2700K | 90  | Milky | E26          | 2.36"x<br>4.13" | 15000H   | 75W      |
| PLT-1306 | 3 120V  | 10W     | 1100lm | 3000K | 90  | Milky | E26          | 2.36"x<br>4.13" | 15000H   | 75W      |