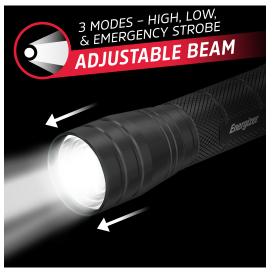

## High Lumen Hand Held Metal Light: **ENPMHH41E**

- Illuminate up to 325 meters with up to 1000 lumens of light (in high mode)
- Aircraft Grade Aluminum Body with IPX4 Technology
- Manual focus
- Shatterproof lens
- Switches between 3 light modes: high, low, and emergency strobe
- Provides 12 hours of powerful LED light (in low mode) for emergencies or outdoor activities