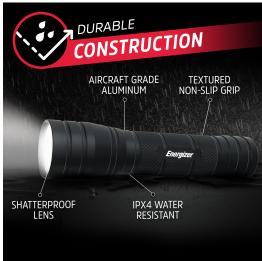

## **Energizer**<sub>®</sub> High Lumen Metal Light

The Energizer® High Lumen Metal Light delivers high performance and easy to use light that provides great brightness in a durable, rugged & reliable construction. With its durable aircraft-grade aluminum, this High Lumen Metal Light is the ideal solution for various situations including DIY projects, indoor and outdoor usages, and emergency situations. Its powerful brightness and emergency strobe help you stay protected in emergency situations.

## High Lumen Hand Held Metal Light: **ENPMHH41E**

- Illuminate up to 325 meters with up to 1000 lumens of light (in high mode)
- Aircraft Grade Aluminum Body with IPX4 Technology
- Manual focus
- Shatterproof lens
- Switches between 3 light modes: high, low, and emergency strobe
- Provides 12 hours of powerful LED light (in low mode) for emergencies or outdoor activities