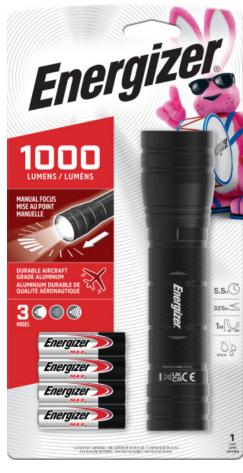

## **Energizer**<sub>®</sub> High Lumen Metal Light

The Energizer® High Lumen Metal Light delivers high performance and easy to use light that provides great brightness in a durable, rugged & reliable construction. With its durable aircraft-grade aluminum, this High Lumen Metal Light is the ideal solution for various situations including DIY projects, indoor and outdoor usages, and emergency situations. Its powerful brightness and emergency strobe help you stay protected in emergency situations.

## High Lumen Hand Held Metal Light: **ENPMHH41E**

- Illuminate up to 325 meters with up to 1000 lumens of light (in high mode)
- Aircraft Grade Aluminum Body with IPX4 Technology
- Manual focus
- Shatterproof lens
- Switches between 3 light modes: high, low, and emergency strobe
- Provides 12 hours of powerful LED light (in low mode) for emergencies or outdoor activities