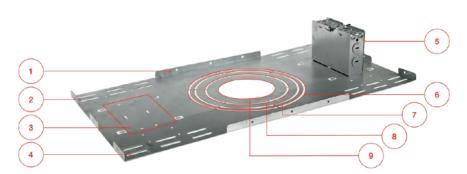

## Features

- 1. T-Grid Installation Hole
- 2. Scale Marker
- 3. Fixed Remote J-Box
- 4. Ceiling Joist Installation Hole
- 5. Soft Conduit J-Box LCDL-SE/JCB
- 6. 10" Mount **Ø10 1/16"**
- 7. 8" Mount **Ø8 7/64"**
- 8. 6" Mount **Ø6 1/2"**
- 9. 4" Mount **Ø4 21/64"**