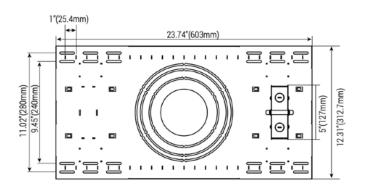

ew construction environments. Constructed of galvanized iron. Compatible with 4-different diameters; up to 10" downlight, for both new construction joist and T-grid applications.

| oject Details  |             |             |             |
|----------------|-------------|-------------|-------------|
| oject Name:    |             |             |             |
| ture Schedule: |             |             |             |
|                | pject Name: | oject Name: | pject Name: |

Notes:

Project Number:



## Features

- 1. T-Grid Installation Hole
- 2. Scale Marker
- 3. Fixed Remote J-Box
- 4. Ceiling Joist Installation Hole
- 5. Soft Conduit J-Box LCDL-SE/JCB
- 6. 10" Mount **Ø10 1/16"**
- 7. 8" Mount **Ø8 7/64"**
- 8. 6" Mount **Ø6 1/2"**
- 9. 4" Mount **Ø4 21/64"**



## Dimension