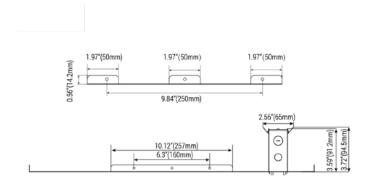

new construction environments. Constructed of galvanized iron. Compatible with 4-different diameters; up to 10" downlight, for both new construction joist and T-grid applications.

| oject Details  |             |             |             |
|----------------|-------------|-------------|-------------|
| oject Name:    |             |             |             |
| ture Schedule: |             |             |             |
|                | pject Name: | oject Name: | pject Name: |

Notes:

Project Number:



## Features

- 1. T-Grid Installation Hole
- 2. Scale Marker
- 3. Fixed Remote J-Box
- 4. Ceiling Joist Installation Hole
- 5. Soft Conduit J-Box LCDL-SE/JCB
- 6. 10" Mount **Ø10 1/16"**
- 7. 8" Mount **Ø8 7/64"**
- 8. 6" Mount **Ø6 1/2"**
- 9. 4" Mount **Ø4 21/64"**



## Dimension