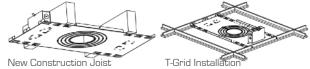

## **LCDL I New Construction Plate**

LCDL-SE/NCP

For commercial downlight installation in new construction environments. Constructed of galvanized iron. Compatible with 4-different diameters; up to 10" downlight, for both new construction joist and T-grid applications.

## Features

- 1. T-Grid Installation Hole
- 2. Scale Marker
- 3. Fixed Remote J-Box
- 4. Ceiling Joist Installation Hole
- 5. Soft Conduit J-Box LCDL-SE/JCB
- 6. 10" Mount **Ø10 1/16"**
- 7. 8" Mount **Ø8 7/64"**
- 8. 6" Mount **Ø6 1/2"**
- 9. 4" Mount **Ø4 21/64"**