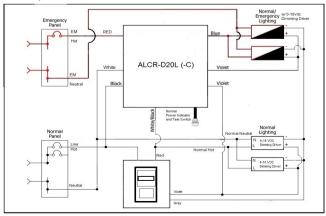

## **Specifications**

Emergency lighting shall be provided by using existing lighting loads equipped with an Assurance Emergency ALCR-D20L (-C) automatic load control relay. The device shall be capable of serving as an Automatic Load Control Relay or bypass for local switching means when normal utility power has been lost. The ALCR device shall work in conjunction with auxiliary generators and inverters to turn ON switched or 0-10 Vdc dimmed lighting fixtures to full power in the event of a normal power failure.

These load control relays shall consist of relay switching circuity, a Quick Connect IP65 rated normal power indicator light test switch and 9.5" L x 1.7" W x 1.14" H aluminum enclosure; shall sense normal power (universal input 120 through 277 Vac, 50/60Hz) and switch up to 20 amps (@120 or 277 Vac) for LED drivers or magnetic ballast lighting loads; shall be compatible with 0-10 Vdc dimming controls and allow for override to full illumination; and shall be comply with the current National Electrical Code. The device shall be UL Listed (UL924) for factory or field installation with indoor luminaires, and plenum or damp locations and warranted for a full 5 years from date of purchase.