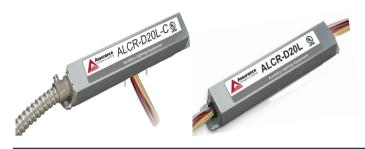

# ALCR-D20L-C ALCR-D20L

ssurance nergency Lighting

20 A Emergency Lighting Automatic Load Control Relay

## Description

The Assurance Emergency Lighting automatic load control / bypass relay ALCR-D20L and ALCRD20L-C allows the use of auxiliary generators and inverters to turn ON switched lighting fixtures to full power in the event of a power failure or emergency situation.