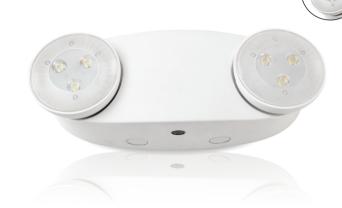

## PLT-50329 -- LED Emergency Light w/ Round LED Lamp Heads

## **FEATURE**

- Injection-molded thermoplastic ABS housing, UL 94V-0 flame rating.
- Innovative, easy installation in minutes
- Suitable for wall mount applications
- Universal J-box mounting pattern
- 120V-277VAC Dual voltage operation
- 2X3pcs Super bright LED lamp heads for emergencymode, provide more than 650Lm output.
- Built-in 6V4AH Lead Acid battery for minimum 90 minutesemergency operation
- Maximum 24 hours for full recharge time
- Test switch and charge indicator
- UL listed
- 0° to 40°C indoor damp location listed