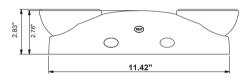

## PLT-50329 -- LED Emergency Light w/ Round LED Lamp Heads

## **FEATURE**

- Injection-molded thermoplastic ABS housing, UL 94V-0 flame rating.
- Innovative, easy installation in minutes
- Suitable for wall mount applications
- Universal J-box mounting pattern
- 120V-277VAC Dual voltage operation
- 2X3pcs Super bright LED lamp heads for emergencymode, provide more than 650Lm output.
- Built-in 6V4AH Lead Acid battery for minimum 90 minutesemergency operation
- Maximum 24 hours for full recharge time
- Test switch and charge indicator
- UL listed
- 0° to 40°C indoor damp location listed