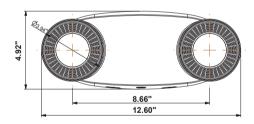

## PLT-50329 -- LED Emergency Light w/ Round LED Lamp Heads

## **FEATURE**

- Injection-molded thermoplastic ABS housing, UL 94V-0 flame rating.
- Innovative, easy installation in minutes
- Suitable for wall mount applications
- Universal J-box mounting pattern
- 120V-277VAC Dual voltage operation
- 2X3pcs Super bright LED lamp heads for emergencymode, provide more than 650Lm output.
- Built-in 6V4AH Lead Acid battery for minimum 90 minutesemergency operation
- Maximum 24 hours for full recharge time
- Test switch and charge indicator
- UL listed
- 0° to 40°C indoor damp location listed