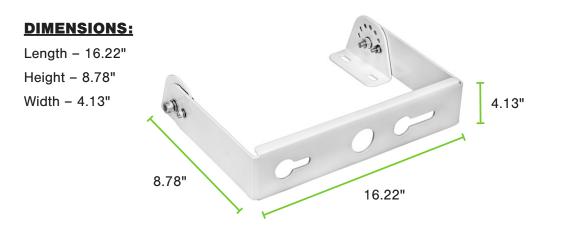

h white finish

#### WARRANTY

· 3-year limited warranty; see pltsolutions.com for warranty details

## **APPLICATIONS**

- Warehouses
- Manufacturing Plants
- Distribution Centers
- Grocery Stores
- Indoor Recreation Facilities
- Cold Storage
- Big Bix Retail
- Service Repair Centers

| Project name   | Туре    |
|----------------|---------|
| Catalog number |         |
| Comments       | Voltage |
| Approved by    | Date    |



## **COMPATIBLE FIXTURES**

| SKU       | Description                                                                                |
|-----------|--------------------------------------------------------------------------------------------|
| PLT-12736 | UFO LED High Bay - 1000W MH Equal, 400W, 56,4000 Lumens, 5000K, Sensor Ready, White Finish |

## DIMENSIONS