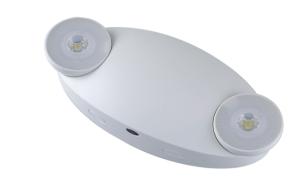

## PLT-50328 -- LED Emergency Light w/ Round LED Lamp Heads

## **FEATURE**

- Injection-molded thermoplastic ABS housing, UL 94V-0 flame rating.
- Innovative, easy installation in minutes.
- Suitable for wall mount applications.
- Universal J-box mounting pattern.
- 120V/277VAC Dual voltage operation.
- 2X 1W ultra bright LED lamp heads for emergency mode.
- Luminous Flux:more than 200 LM.
- Built-in 3.6V1000mAh Nickel cadmium battery for minimum
- 90 minutes emergency operation.
- Maximum 24 hours for full recharge time.
- Test switch and charge indicator.
- UL listed.
- 0° to 40° C indoor damp location listed.