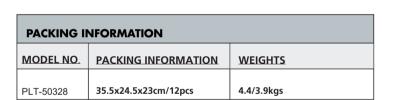

## PLT-50328 -- LED Emergency Light w/ Round LED Lamp Heads

## **FEATURE**

- Injection-molded thermoplastic ABS housing, UL 94V-0 flame rating.
- Innovative, easy installation in minutes.
- Suitable for wall mount applications.
- Universal J-box mounting pattern.
- 120V/277VAC Dual voltage operation.
- 2X 1W ultra bright LED lamp heads for emergency mode.
- Luminous Flux:more than 200 LM.
- Built-in 3.6V1000mAh Nickel cadmium battery for minimum
- 90 minutes emergency operation.
- Maximum 24 hours for full recharge time.
- Test switch and charge indicator.
- UL listed.
- 0° to 40° C indoor damp location listed.















| ELECTRICAL INFORMATION |               |               |            |                               |                |               |                    |
|------------------------|---------------|---------------|------------|-------------------------------|----------------|---------------|--------------------|
| MODEL                  | RATED VOLTAGE | INPUT CURRENT | INPUT WATT | LED TYPE                      | BATTERY        | CHARGING TIME | EMERGENCY RUN TIME |
| PLT-50328              | 120/277V      | 0.1/0.075A    | 0.88W*     | 2×1W ultra bright LED<br>lamp | 3.6V 1Ah Ni-cd | 24 Hrs        | 90 Mins            |

\*Non-emergency mode. When in emergency mode, the fixture uses 2 Watts.