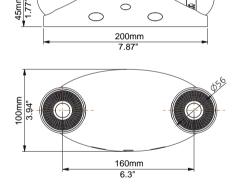

## PLT-50328 -- LED Emergency Light w/ Round LED Lamp Heads

## **FEATURE**

- Injection-molded thermoplastic ABS housing, UL 94V-0 flame rating.
- Innovative, easy installation in minutes.
- Suitable for wall mount applications.
- Universal J-box mounting pattern.
- 120V/277VAC Dual voltage operation.
- 2X 1W ultra bright LED lamp heads for emergency mode.
- Luminous Flux:more than 200 LM.
- Built-in 3.6V1000mAh Nickel cadmium battery for minimum
- 90 minutes emergency operation.
- Maximum 24 hours for full recharge time.
- Test switch and charge indicator.
- UL listed.
- 0° to 40° C indoor damp location listed.