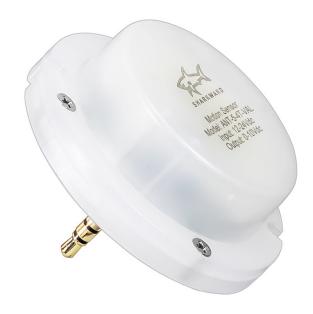

# **High Bay Occupancy Sensor and Photocell**

## DESCRIPTION

Automate existing UFO LED high bay fixtures by installing this microwave high bay occupancy sensor and photocell. Installing into the pre-installed port, this motion sensor turns the fixture on, off, and adjusts the light level depending on current light levels and room occupancy.

### INSTALLATION

 Remove the plastic cap from the prongs, then simply screw into the pre-installed port on select LED UFO high bays; see Compatible Fixture section for full list of fixtures.

| Project name   | Туре    |  |
|----------------|---------|--|
| Catalog number |         |  |
| Comments       | Voltage |  |
| Approved by    | Date    |  |