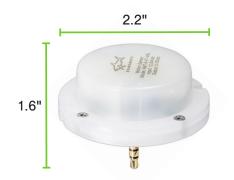

|  |
| Stand-by Dimming Level** | 10%, 20%, 30%, 50%                                                                                                                                                            |  |

| s    | ки    |
|------|-------|
| PLT- | 12690 |
| PLT- | 12748 |
| PLT- | 12691 |
| PLT- | 12749 |
| PLT- | 12981 |
| PLT- | 12750 |
| PLT- | 12721 |
| PLT- | 12751 |
| PLT- | 12703 |
| PLT- | 12718 |
| PLT- | 12719 |
| PLT- | 13139 |
|      |       |

\*Reset button on the PLT-13137 remote returns sensor settings to these Default Settings. See PLT-13137 for more information. \*\* Adjustable only with the PLT-13137 remote. See PLT-13137 for more information.

# **DIMENSIONS**



### **DIMENSIONS**

Diameter: 2.2" Height - 1.6"

#### **MOTION SENSOR COVERAGE**





Height of installation13-50ft

### WARNINGS

• Plastic cap must be removed from the prongs before installing the sensor to the fixture.