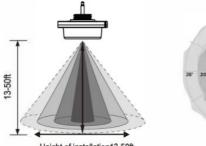

#### **MOTION SENSOR COVERAGE**

Height of installation13-50ft

### **COMPATIBLE FIXTURES**

| Input Voltage            | 12V-24V DC                                                                                                                                                                    |  |
|--------------------------|-------------------------------------------------------------------------------------------------------------------------------------------------------------------------------|--|
| Dimming                  | 0-10V                                                                                                                                                                         |  |
| Mounting Height          | 50' (15m) Max                                                                                                                                                                 |  |
| Field of View            | 360°                                                                                                                                                                          |  |
| Coverage                 | 26.25' from center                                                                                                                                                            |  |
| Default Setting*         | <ul> <li>Brightness - 100%</li> <li>Hold Time - 10 min</li> <li>Standby Dim - 50%</li> <li>Standby Time - 1 min</li> <li>Sensitivity: 100%</li> <li>Daylight - OFF</li> </ul> |  |
| Brightness Setting**     | 0%-100%<br>Quick Settings - 70%, 80%, 90%, 100%                                                                                                                               |  |
| Sensitivity Setting**    | 20%, 50%, 75%, 100%                                                                                                                                                           |  |
| Hold Time Setting**      | 10s, 1 min, 10 min, 15 min, 20 min, 30 min, 60<br>min 24H, 10 Lux, 30 Lux, 50 Lux                                                                                             |  |
| Daylight Threshold**     | 10 Lux, 30 Lux, 50 lux, 100 Lux, OFF                                                                                                                                          |  |
| Stand-by Dimming Level** | 10%, 20%, 30%, 50%                                                                                                                                                            |  |