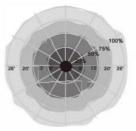

### **COMPATIBLE FIXTURES**

| Input Voltage            | 12V-24V DC                                                                                                                                                                    |  |
|--------------------------|-------------------------------------------------------------------------------------------------------------------------------------------------------------------------------|--|
| Dimming                  | 0-10V                                                                                                                                                                         |  |
| Mounting Height          | 50' (15m) Max                                                                                                                                                                 |  |
| Field of View            | 360°                                                                                                                                                                          |  |
| Coverage                 | 26.25' from center                                                                                                                                                            |  |
| Default Setting*         | <ul> <li>Brightness - 100%</li> <li>Hold Time - 10 min</li> <li>Standby Dim - 50%</li> <li>Standby Time - 1 min</li> <li>Sensitivity: 100%</li> <li>Daylight - OFF</li> </ul> |  |
| Brightness Setting**     | 0%-100%<br>Quick Settings - 70%, 80%, 90%, 100%                                                                                                                               |  |
| Sensitivity Setting**    | 20%, 50%, 75%, 100%                                                                                                                                                           |  |
| Hold Time Setting**      | 10s, 1 min, 10 min, 15 min, 20 min, 30 min, 60<br>min 24H, 10 Lux, 30 Lux, 50 Lux                                                                                             |  |
| Daylight Threshold**     | 10 Lux, 30 Lux, 50 lux, 100 Lux, OFF                                                                                                                                          |  |
| Stand-by Dimming Level** | 10%, 20%, 30%, 50%                                                                                                                                                            |  |