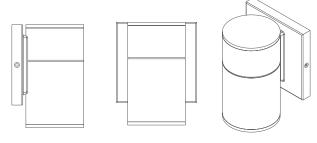

## **DIMENSIONS**

D90XH160mm(D3.5"\*H6.3")

| SPECIFICATIONS       |                                               |  |
|----------------------|-----------------------------------------------|--|
| Model                | PLT-12711                                     |  |
| Watts                | 10W                                           |  |
| CRI                  | 90Ra+ (80Ra Optional*)                        |  |
| Color Temperature(K) | Field Selectale 2700K/3000K/3500K/4000K/5000K |  |
| Light Ouput(Im)      | 800lm                                         |  |
| Default Driver Input | AC120-347V, 60Hz                              |  |
| Dimming              | Non-dimmable                                  |  |
| Power Factor         | >0.9                                          |  |
| Approved Location    | Wet Location                                  |  |
| Air Tight            | Yes                                           |  |
| Operating Temp.      | (-4°F~104°F) -20~40°C                         |  |
| Beam Angle           | 60°                                           |  |