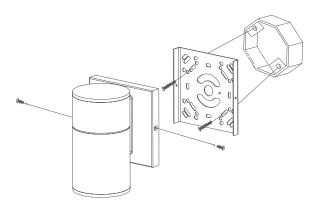

### **INSTALLATION**

# **INCLUDED IN BOX**

- LED down wall sconce
- Mounting Brackets