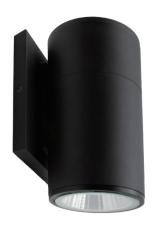

## **Description**

LED Down wall Sconce which can be used interior and exterior are available in different finish, suitable for a variety of styles and brings a modern look to your home.

#### **Features**

- \* Aluminum body with glass diffuser
- \* Elegant design, provide a more high end looking
- \* Installation Down
- \* Rated for long life over 50,000 hours
- \* cETLus Listed

## **DIMENSIONS**

D90XH160mm(D3.5"\*H6.3")

| SPECIFICATIONS       |                                               |  |
|----------------------|-----------------------------------------------|--|
| Model                | PLT-12711                                     |  |
| Watts                | 10W                                           |  |
| CRI                  | 90Ra+ (80Ra Optional*)                        |  |
| Color Temperature(K) | Field Selectale 2700K/3000K/3500K/4000K/5000K |  |
| Light Ouput(Im)      | 800lm                                         |  |
| Default Driver Input | AC120-347V, 60Hz                              |  |
| Dimming              | Non-dimmable                                  |  |
| Power Factor         | >0.9                                          |  |
| Approved Location    | Wet Location                                  |  |
| Air Tight            | Yes                                           |  |
| Operating Temp.      | (-4°F~104°F) -20~40°C                         |  |
| Beam Angle           | 60°                                           |  |