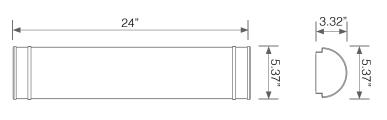

#### **Mechanical Specifications**

| Rating     | Operational Temperature | Inner Box QTY. | Master Box QTY. | Dimensions(in.)              | UPC Code     |
|------------|-------------------------|----------------|-----------------|------------------------------|--------------|
| Damp Rated | -4°F - 104°F            | 1 pc           | 4 pcs           | 24"(W) x 3.32"(L) x 5.37"(H) | 811174037149 |

#### **Product Dimensions**